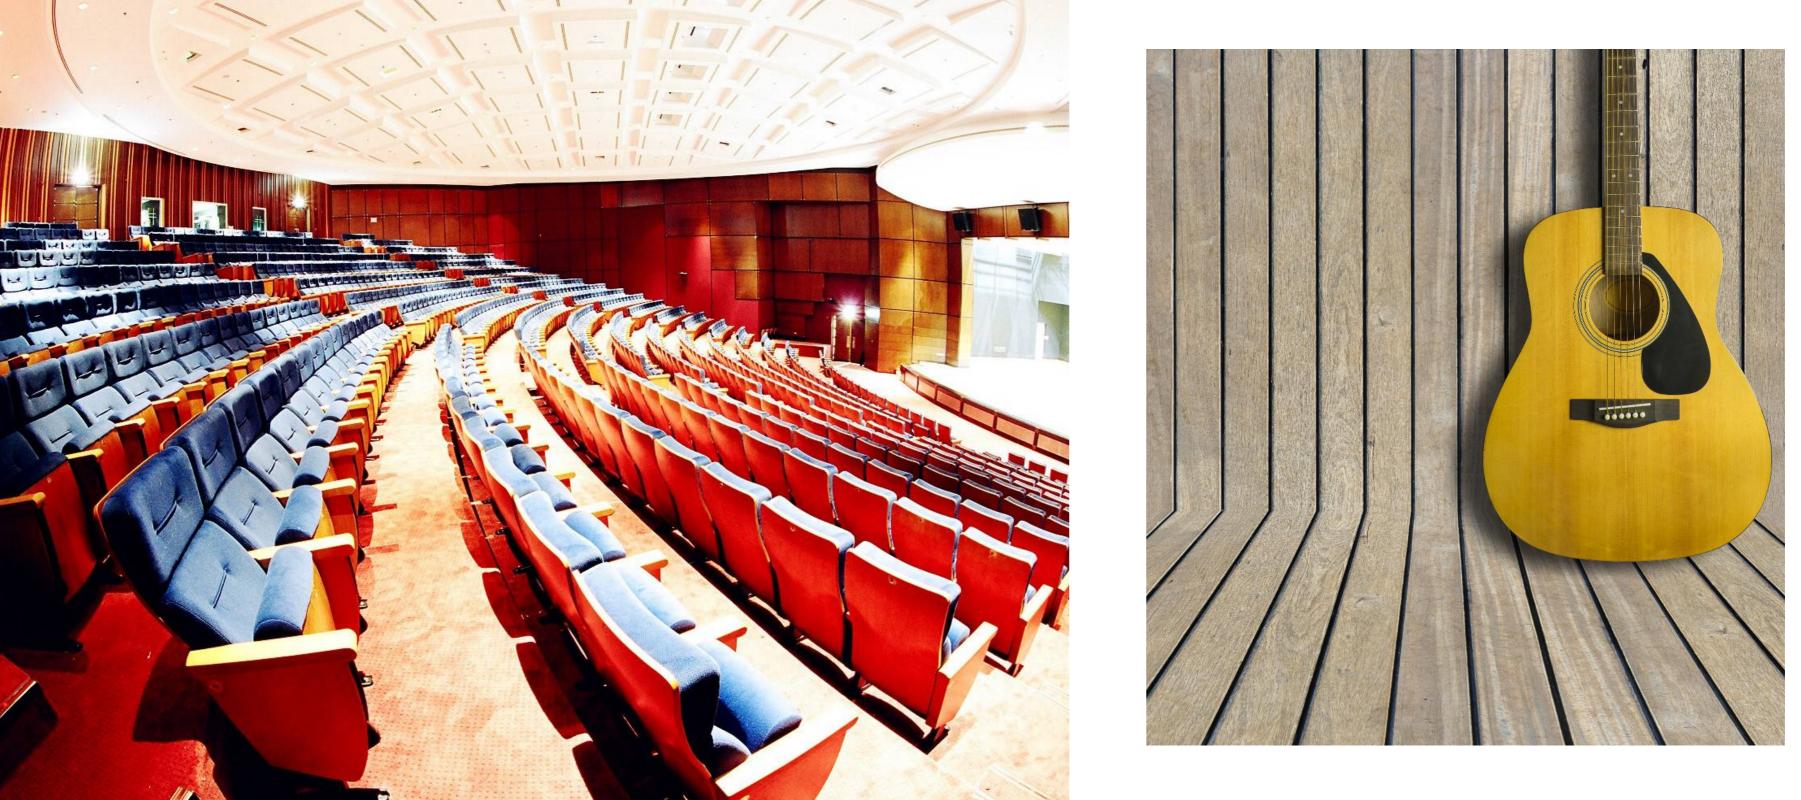

## HOLLY QURAN BUILDING, MUMZAR, DUBAI

banos was behind the most prestigious design work for the international Holy Quran Organization. A team of dedicated and competent professionals were responsible for planning, managing and coordinating the entire interior fitout & Joinery work for the project onsite. The fitout scope was composed of grand lobbies, a library room, auditorium, seminar rooms, an exhibition hall, offices, a museum, and a mosque.