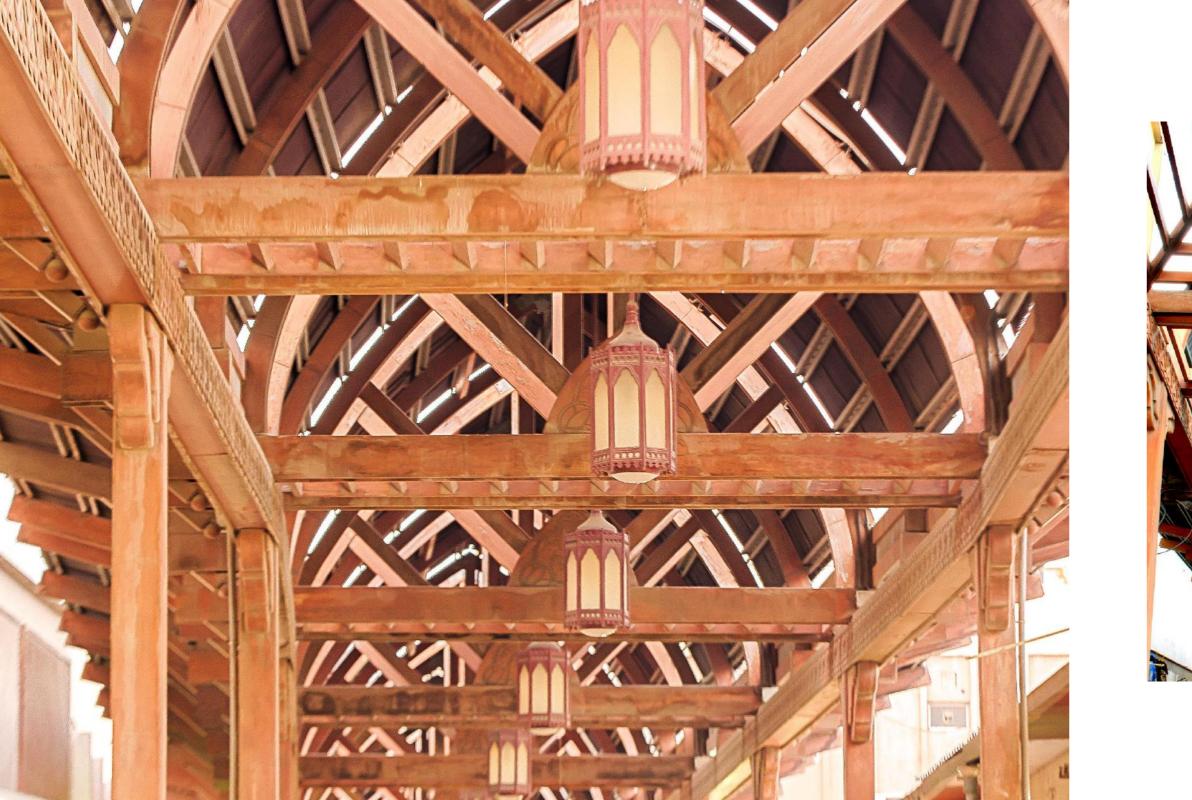

# OLD SOUQ DUBAI

his is one of Abanos' early projects that stand as a solid proof to the quality of skilled workmanship to this day, The scope of work involved the complete joinery work of the pergolas covering the souk.