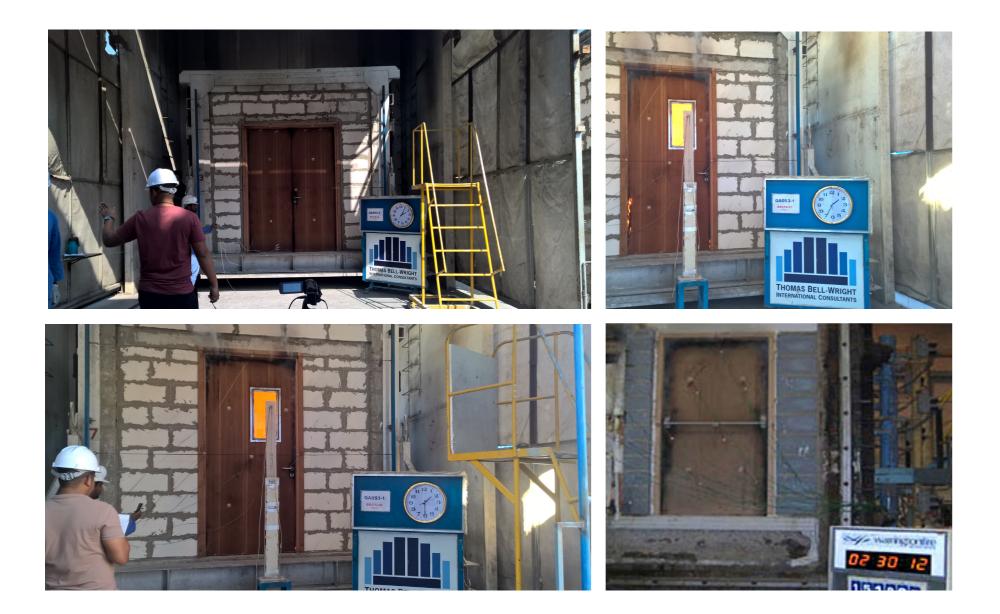

# FIRE RATED

BANOS has expertise in creating various joinery products for Fire-Rated Items, such as Fire Rated Doors. On the other hand in regards to the Fit-Out we abide by the civil defense regulations. Might it be in the Fit-Out products, such as fire rated doors, carpets, upholstery, curtains, which will be treated, as per specifications from client and civil defense. All our fire rated doors are tested by laboratories in the UAE and abroad.

*Product* Certification by the following: