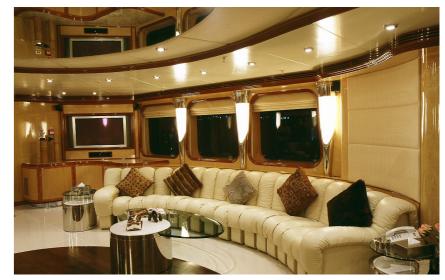

# YACHTS

- Moon Light Yacht Ocean Star Yacht ٠
- ٠

#### OCEAN STAR YACHT

cean Star Yacht is a luxurious custom made exclusive yacht, Abanos has finished the interior fit-out, including the beautiful wooden works and fascinating details.

# MOON LIGHT YACHT

oon Light Yacht is a luxurious custom made exclusive yacht. project. Abanos has finished the interior fitout, including the beautiful wooden works and it's sophistication.

| DUBAI HEAD OFFICE<br>& FACTORY | ABUDHABI OFFICE      | QATAR-DOHA OFFICE   | KSA OFFICE           |
|--------------------------------|----------------------|---------------------|----------------------|
| P.O BOX 114480,                | P.O BOX 41543, A     | P.O BOX 308833,     | P.O BOX 22977,       |
| DUBAI,UAE                      | Bu dhabi, uae        | Doha, qatar         | Riyadh Ksa           |
| TEL: +971 4 899 6111           | TEL: +971 2 772 7922 | TEL: +974 4480 4421 | TEL: +966 1 292 4183 |
| FAX: +971 4 885 9966           | FAX: +971 2 671 7933 | FAX: +974 4480 4426 | FAX: +966 1 292 4177 |