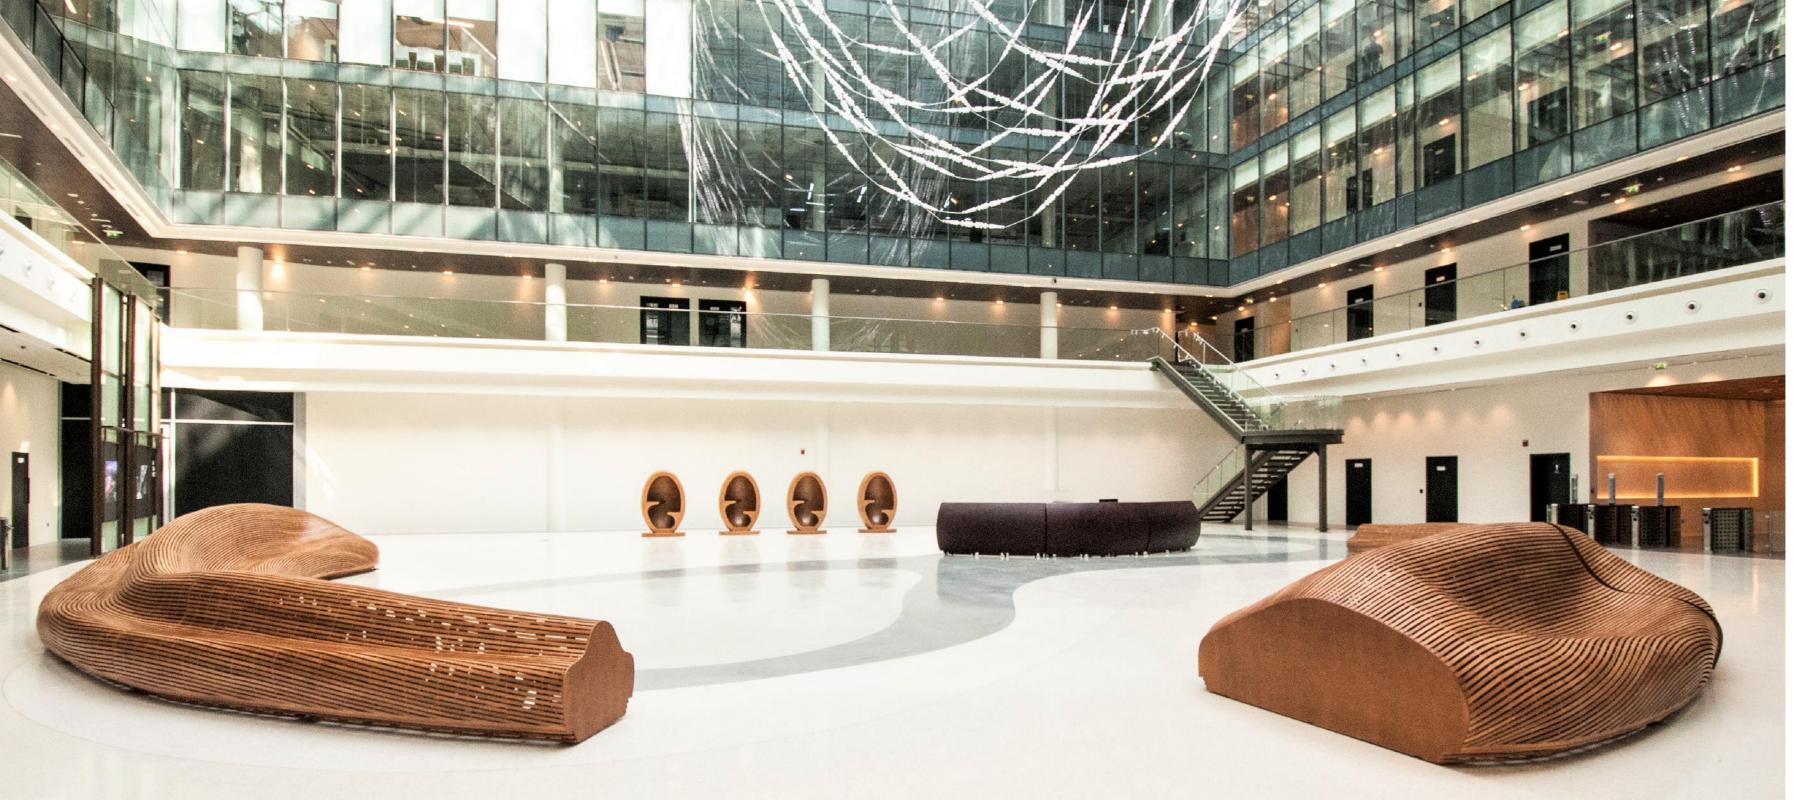

### DUBAI DESIGN DISTRICT "D3", DUBAI

banos completed the full detailed shop drawings design, as well as the execution of all joinery, metal and civil works for the fitout of the D3 buildings located in the core and south end of the development. This fast track and complex project further highlights our capabilities in the turnkey solutions that we are capable of.