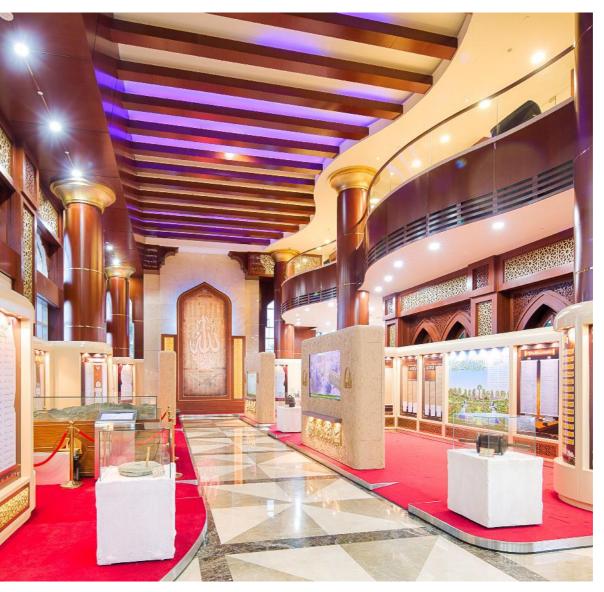

## HOLLY QURAN BUILDING, MUMZAR, DUBAI

banos was behind the most prestigious design work for the international Holy Quran Organization. A team of dedicated and competent professionals were responsible for planning, managing and coordinating the entire interior fitout & Joinery work for the project onsite. The fitout scope was composed of grand lobbies, a library room, auditorium, seminar rooms, an exhibition hall, offices, a museum, and a mosque.

ABANOS, for Holy Quran, such as woodwork, wall cladding, panels, domes, arches, columns, staircase balustrades, were used in decorating the building.

Conical Shaped Atrium Every Panel Was Carefully Planned And Fabricated According To The Form Of The Structure