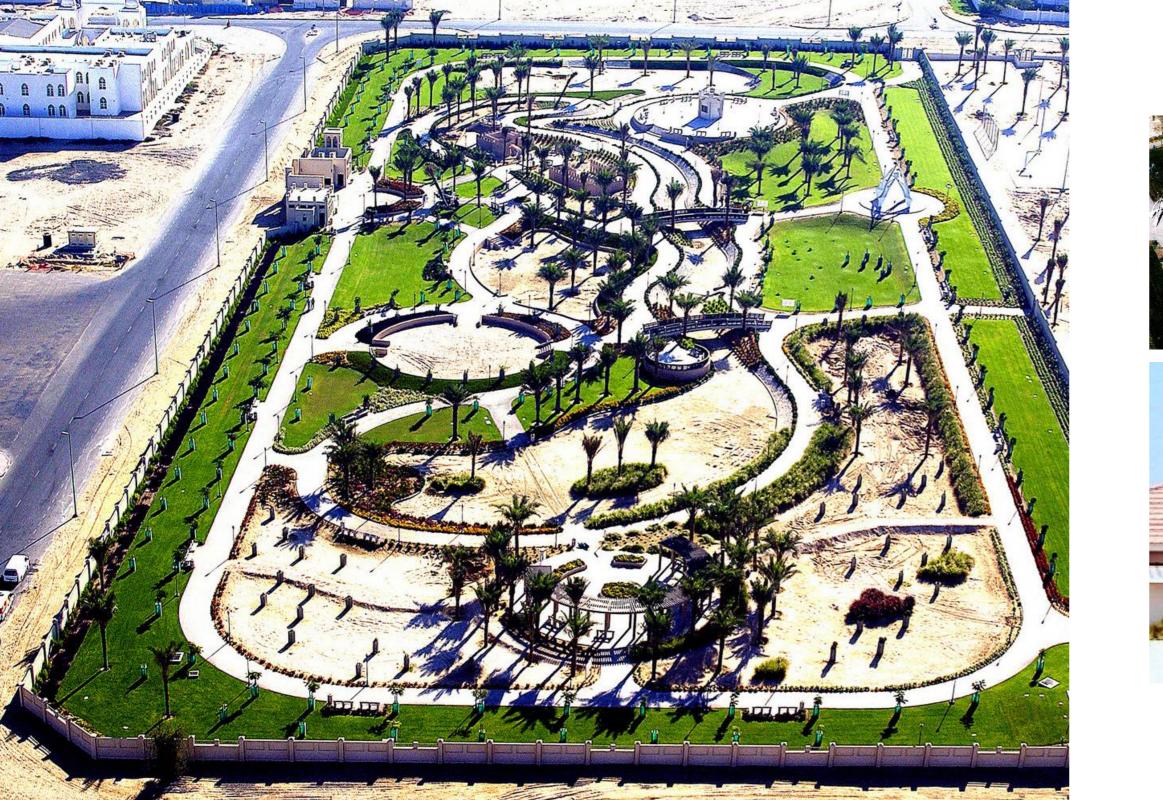

# MUSHRIF PARK

ushrif park project with Dubai Municipality. Abanos scope of work involved the renovation of the mouments in the park. The rich Emarati Heritage was reconstructed.

#### AL TWAR PARK

his project with Dubai Municipality. Abanos' scope of work was to renovate and complete the fitout works of the Twar Park.