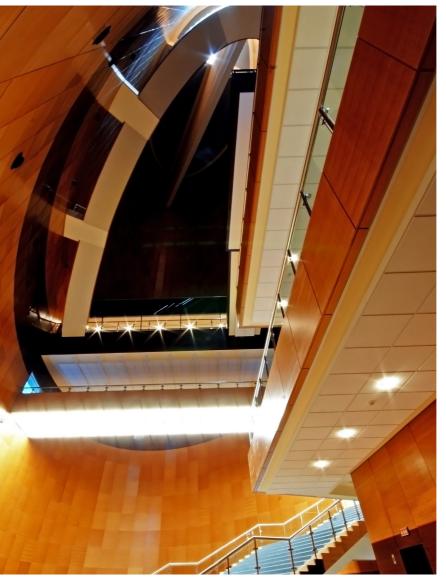

## HOLLY QURAN BUILDING, MUMZAR, DUBAI

banos was behind the most prestigious design work for the international Holy Quran Organization. A team of dedicated and competent professionals were responsible for planning, managing and coordinating the entire interior fitout & Joinery work for the project onsite. The fitout scope was composed of grand lobbies, a library room, auditorium, seminar rooms, an exhibition hall, offices, a museum, and a mosque.

ABANOS, for Holy Quran, such as woodwork, wall cladding, panels, domes, arches, columns, staircase balustrades, were used in decorating the building.

Conical Shaped Atrium Every Panel Was Carefully Planned And Fabricated According To The Form Of The Structure