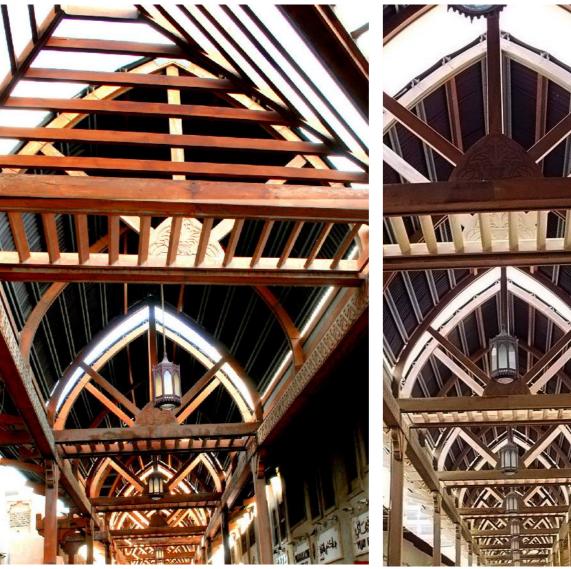

# OLD SOUQ DUBAI

his is one of Abanos' early projects that stand as a solid proof to the quality of skilled workmanship to this day, The scope of work involved the complete joinery work of the pergolas covering the souk.