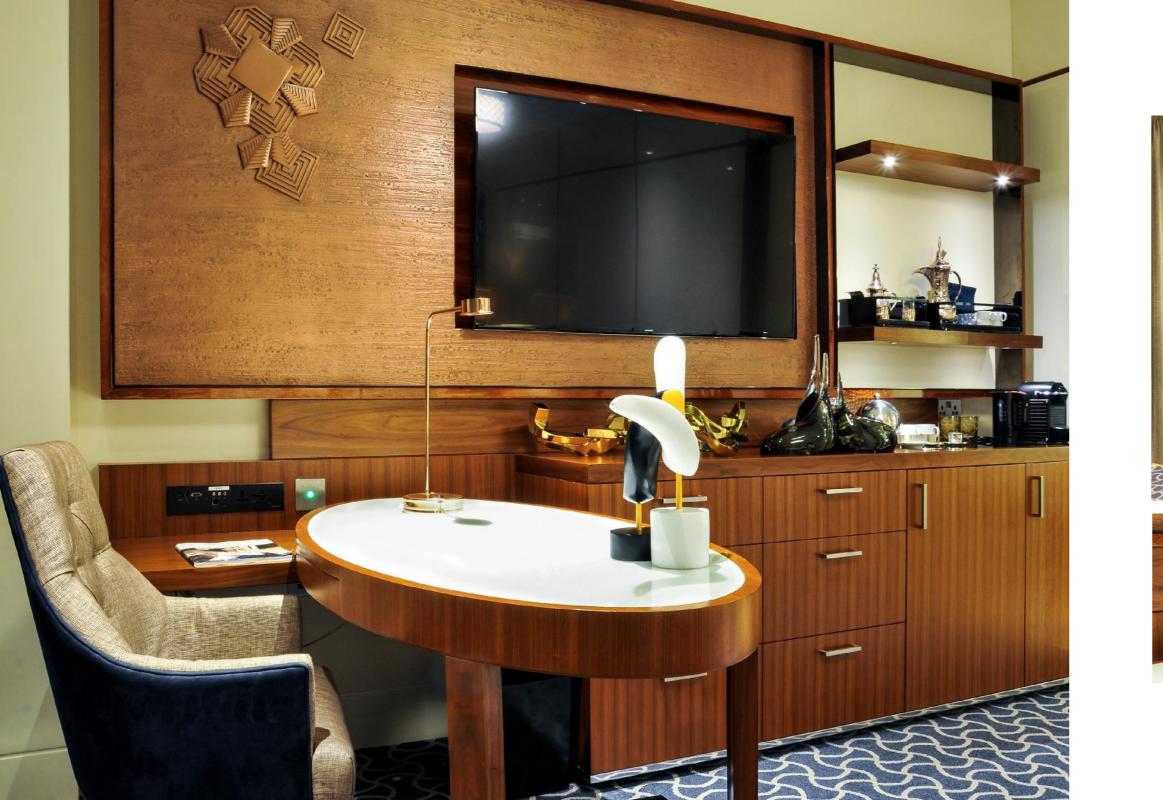

### ABANOS TURNKEY

ith a 15,000m2 state-of-the-art joinery fabrication facility and a design team of top international professionals the company has the expertise and capacity to undertake major interior projects from design to delivery.

### JOINERY PRODUCTS

BANOS is specialized in producing expertize custom made loose furniture as well as other joinery items. Such as, Fire Rated Doors, Wall Paneling, Wardrobes, Vanities, Acoustic Panels and Sliding doors and finally Exterior Pergolas. We aim in achieving customer satisfaction. We are proud to introduce to you our products, as well as a guarantee to quality.