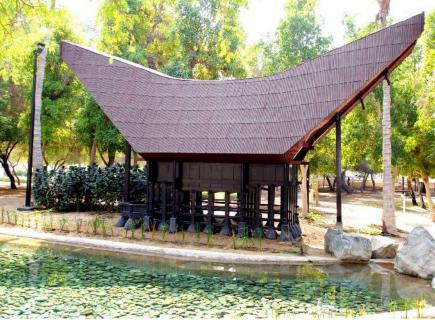

# MUSHRIF PARK

ushrif park project with Dubai Municipality. Abanos scope of work involved the renovation of the mouments in the park. The rich Emarati Heritage was reconstructed.

#### AL TWAR PARK

his project with Dubai Municipality. Abanos' scope of work was to renovate and complete the fitout works of the Twar Park.