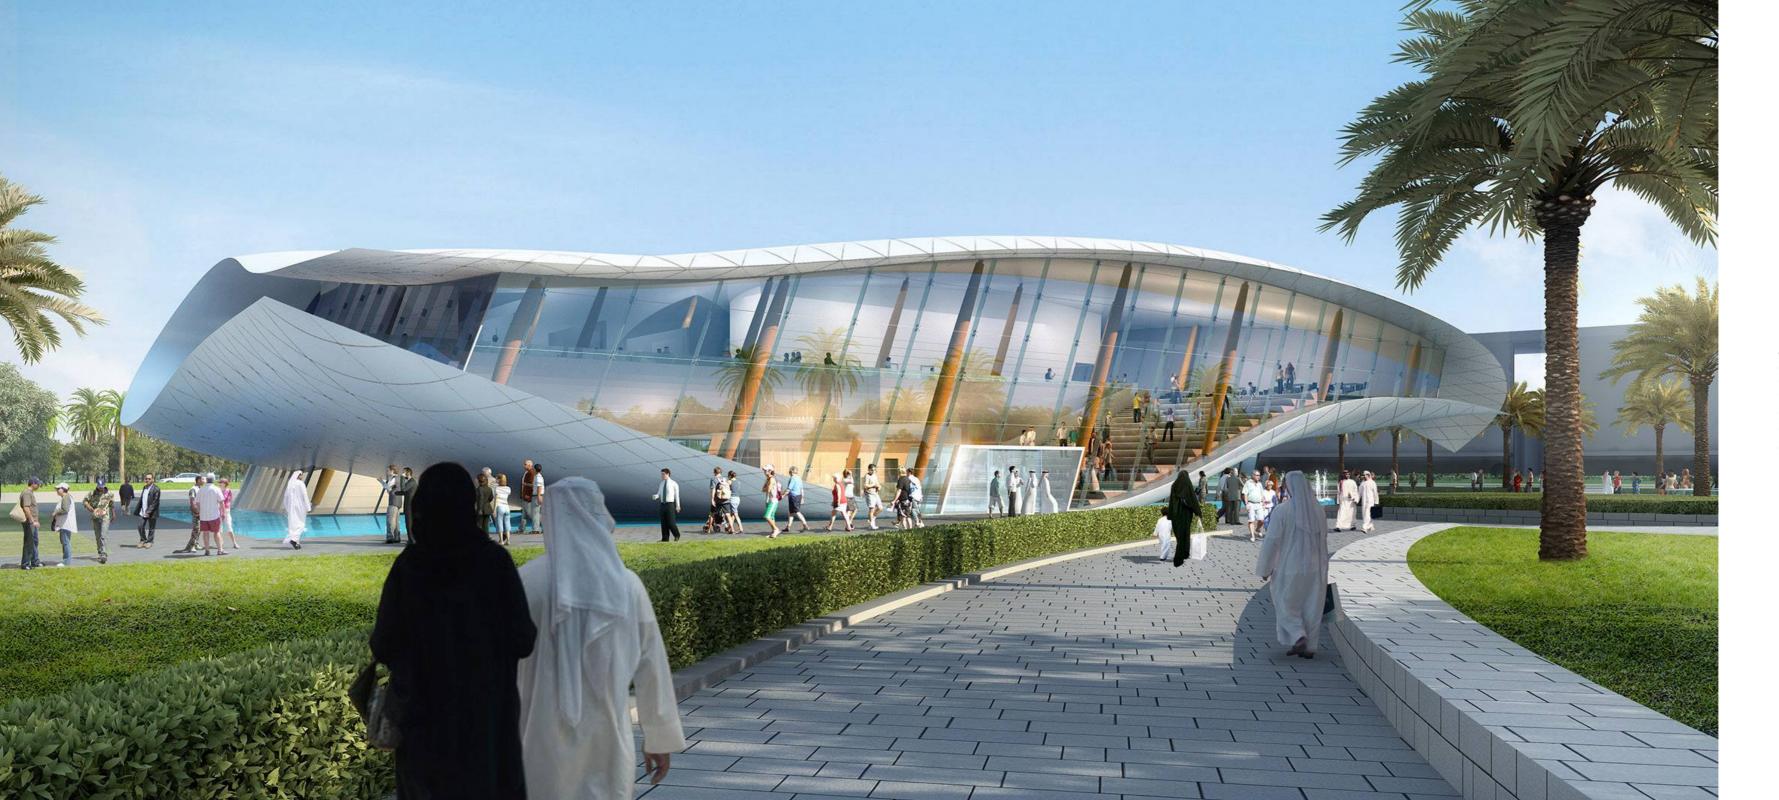

## HOLLY QURAN BUILDING, MUMZAR, DUBAI

banos was behind the most prestigious design work for the international Holy Quran Organization. A team of dedicated and competent professionals were responsible for planning, managing and coordinating the entire interior fitout & Joinery work for the project onsite. The fitout scope was composed of grand lobbies, a library room, auditorium, seminar rooms, an exhibition hall, offices, a museum, and a mosque.

ABANOS, for Holy Quran, such as woodwork, wall cladding, panels, domes, arches, columns, staircase balustrades, were used in decorating the building.

Conical Shaped Atrium Every Panel Was Carefully Planned And Fabricated According To The Form Of The Structure