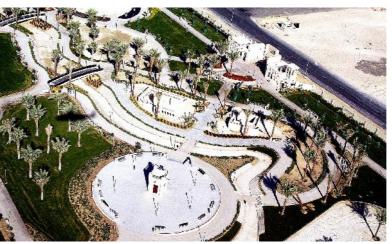

# MUSHRIF PARK

ushrif park project with Dubai Municipality. Abanos scope of work involved the renovation of the mouments in the park. The rich Emarati Heritage was reconstructed.

#### AL TWAR PARK

his project with Dubai Municipality. Abanos' scope of work was to renovate and complete the fitout works of the Twar Park.