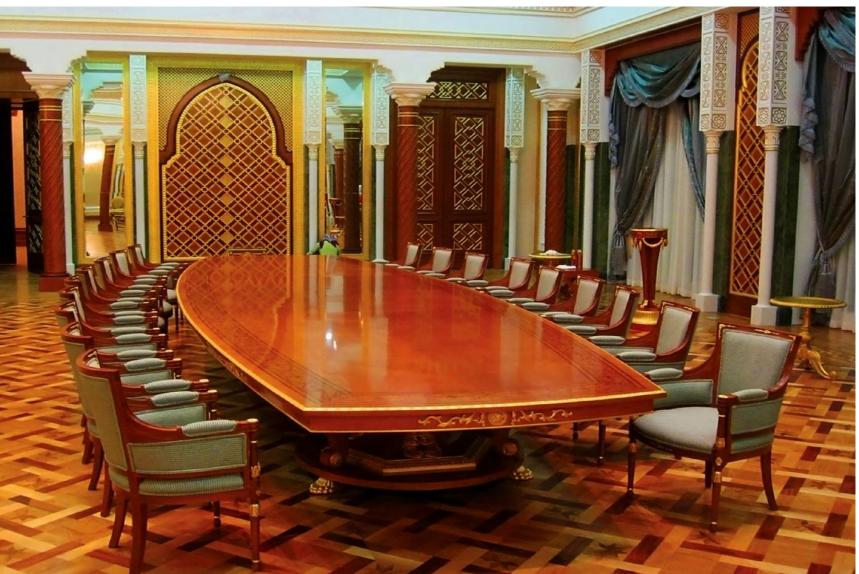

### TURKMENISTAN PRESIDENTIAL PALACE

Being part of this remarkable and momentous project, was a challenging and fulfilling offshore experience. The interior fitout and joinery work of some areas in the palace were carried out by Abanos. The scope of work included wall paneling, feature walls, wood moldings, cabinets, and other similar products. It also involved planning, coordination and project management activities to ensure excellence in workmanship and quality of the product.

> Sophisticated Details Crafted With Artistry And Masterful Workmanship, picture to the Left

```
Turkmenistan Palace with Sopisticated Details Crafted With Artistry And Masterful Workmanship
```