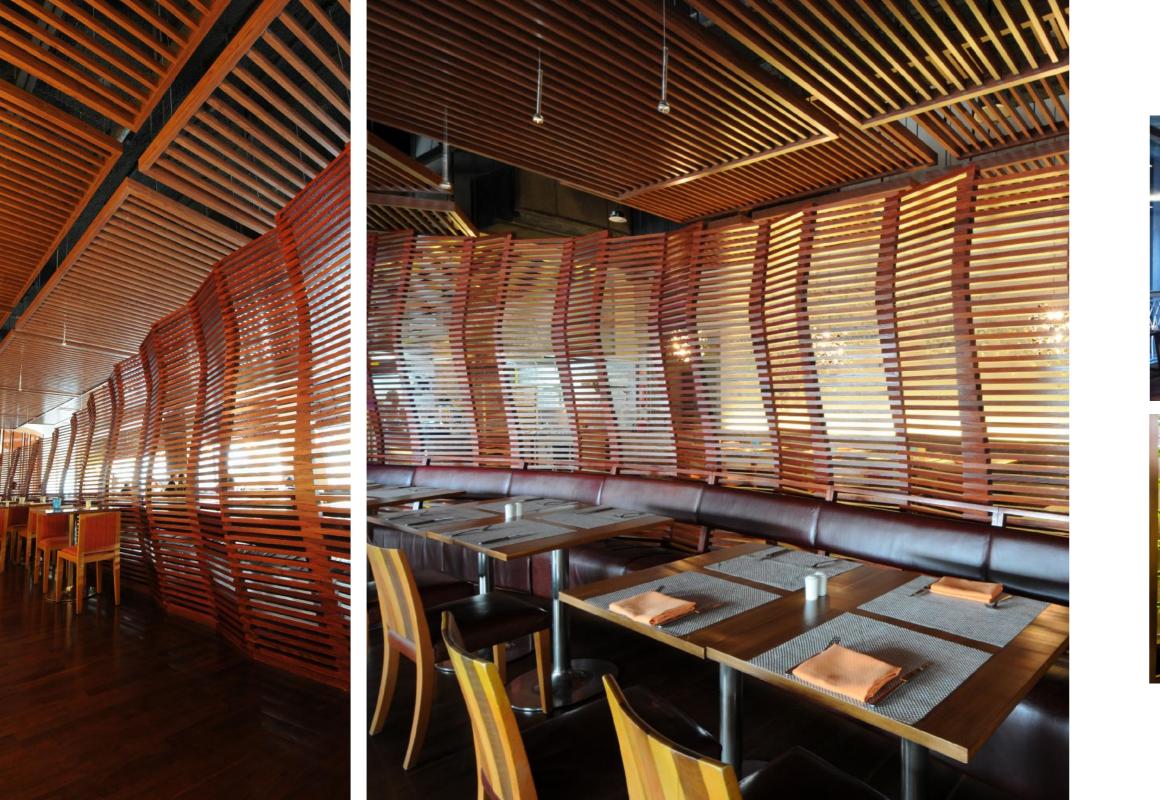

### CONRAD Restaurant, Dubai

onrad is a five star hotel located on Sheikh Zayed road. Abanos' scope of work was the restaurants; interior Fit-out including loose furntire and joinery items.