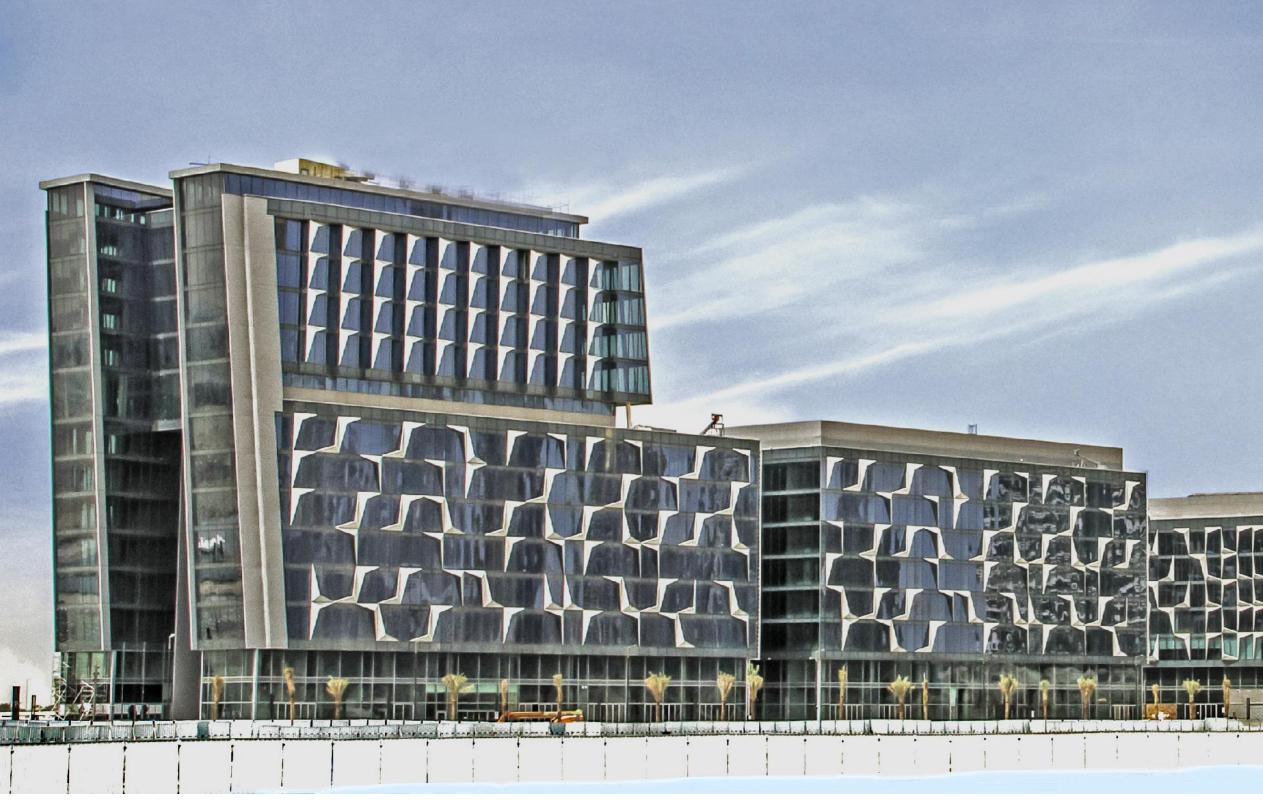

### DUBAI DESIGN DISTRICT "D3", DUBAI

banos completed the full detailed shop drawings design, as well as the execution of all joinery, metal and civil works for the fitout of the D3 buildings located in the core and south end of the development. This fast track and complex project further highlights our capabilities in the turnkey solutions that we are capable of.