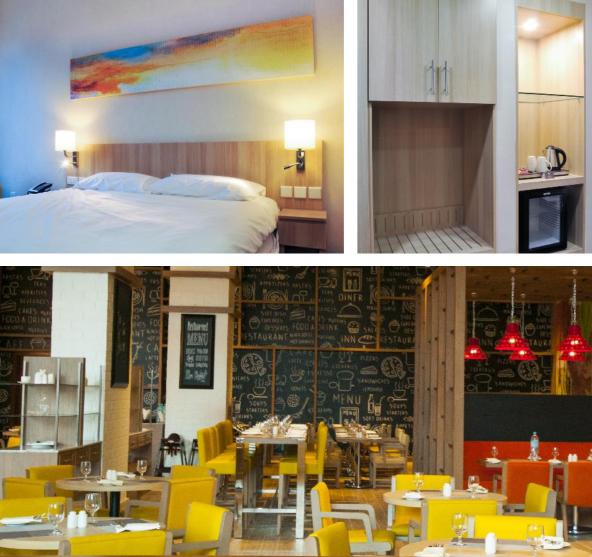

### IBIS HOTEL, DRAGON MART 2, DUBAI

bis Style a four star hotel located in Dragon Mart extension two. Abanos' scope of work was the complete fitout works of the hotel. The turnkey consisted of the guest rooms, the meeting rooms, the sports bar, a dinning restaurant, business center and lounge, as well as the lobbies.