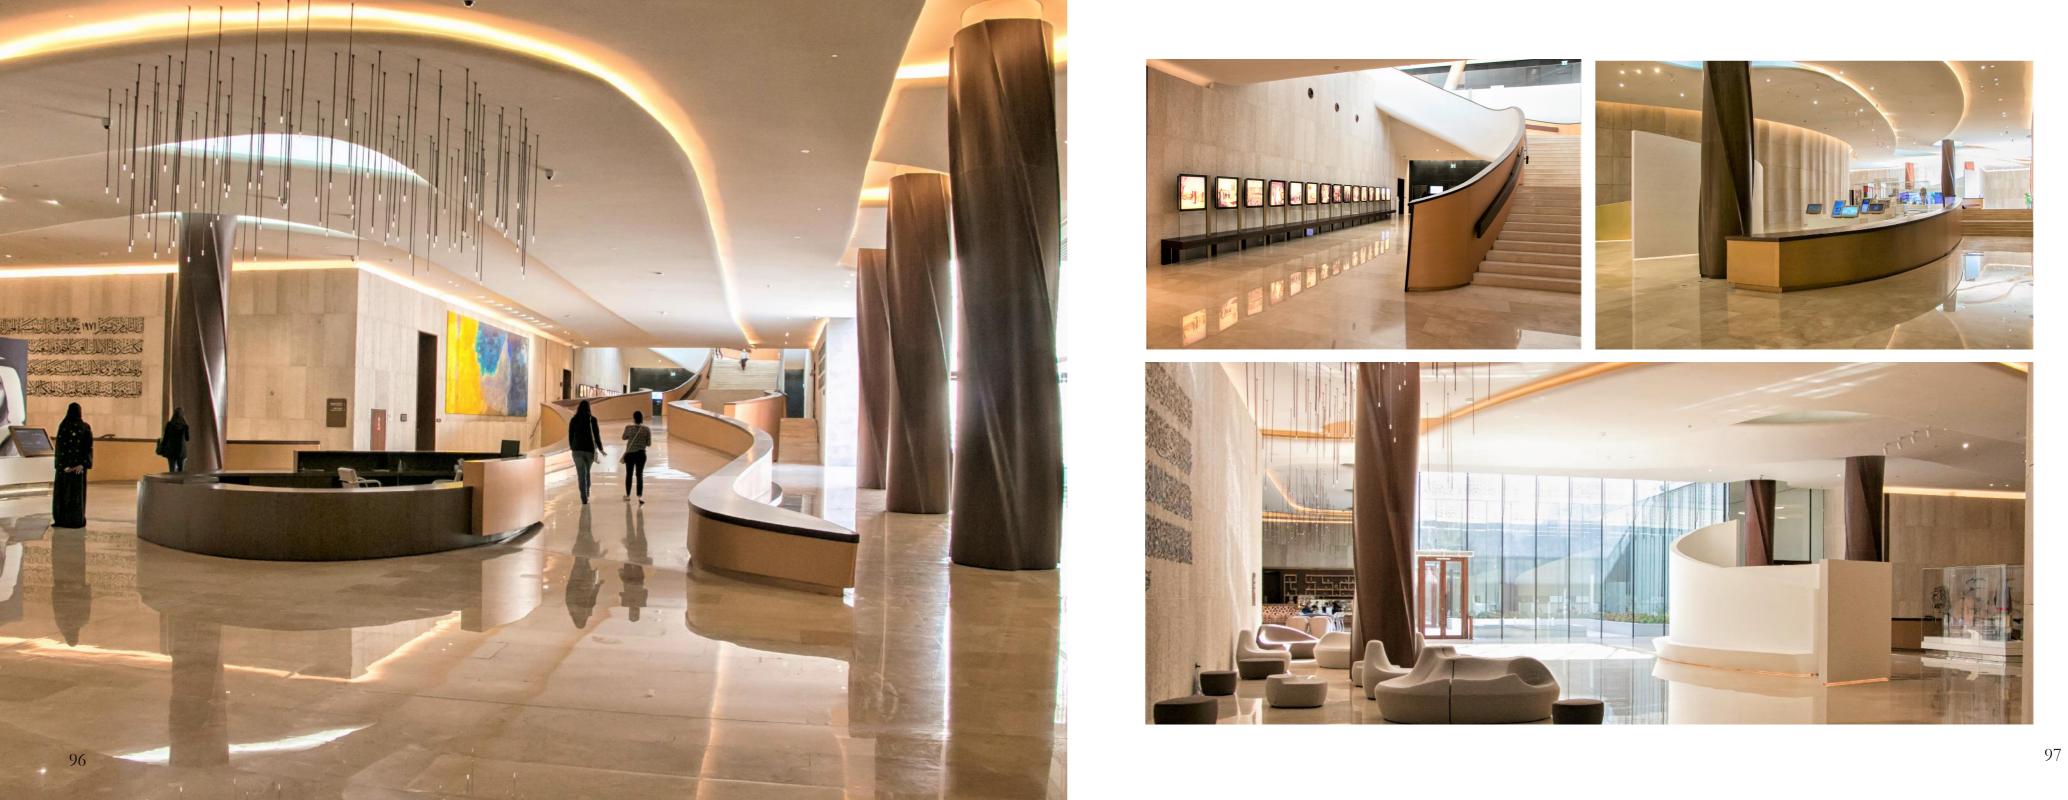

## HOLLY QURAN BUILDING, MUMZAR, DUBAI

banos was behind the most prestigious design work for the international Holy Quran Organization. A team of dedicated and competent professionals were responsible for planning, managing and coordinating the entire interior fitout & Joinery work for the project onsite. The fitout scope was composed of grand lobbies, a library room, auditorium, seminar rooms, an exhibition hall, offices, a museum, and a mosque.

ABANOS, for Holy Quran, such as woodwork, wall cladding, panels, domes, arches, columns, staircase balustrades, were used in decorating the building.

Conical Shaped Atrium Every Panel Was Carefully Planned And Fabricated According To The Form Of The Structure