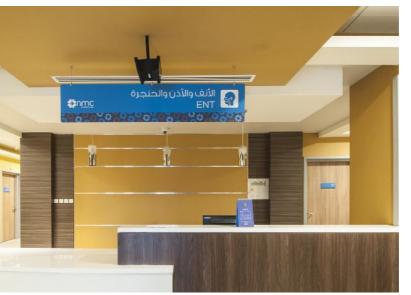

## NMC HOSPITAL, ABU DHABI

MC Hospital, is one of abanos's full fitout project. Where we have manufactured the joinery items including fire rated doors, cabinets, counters, with hygienic properties. We also provided the FF& E for the hospital.