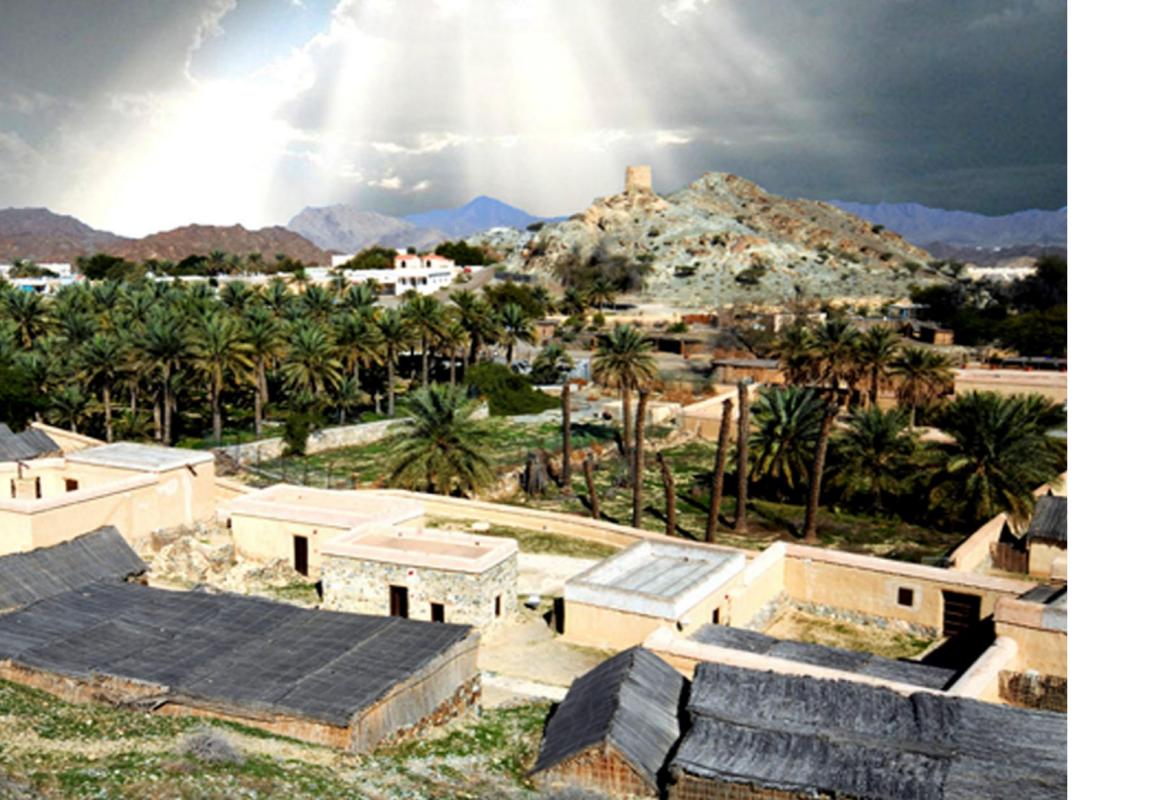

#### HATTA HERITAGE VILLAGE MUSEUM

This project involved the interior fitout of the museum showcasing the rich culture of the Emarati Heritage, various trades performed, as well as their live hood in the past.