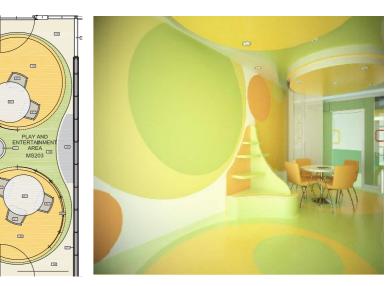

### JALILA CHILDREN'S SPECIALITY HOSPITAL

A banos's scope of work, in this project included supply as well as installation of wall paneling, wardrobes, joinery and wood work reception desks, mushrabiyas, cabinets stations, children shade seating, medical room cabinets, handrails shelves, antibacterial counters, furniture laminated desks, staff lounge kitchen furniture, and inpatient rooms.