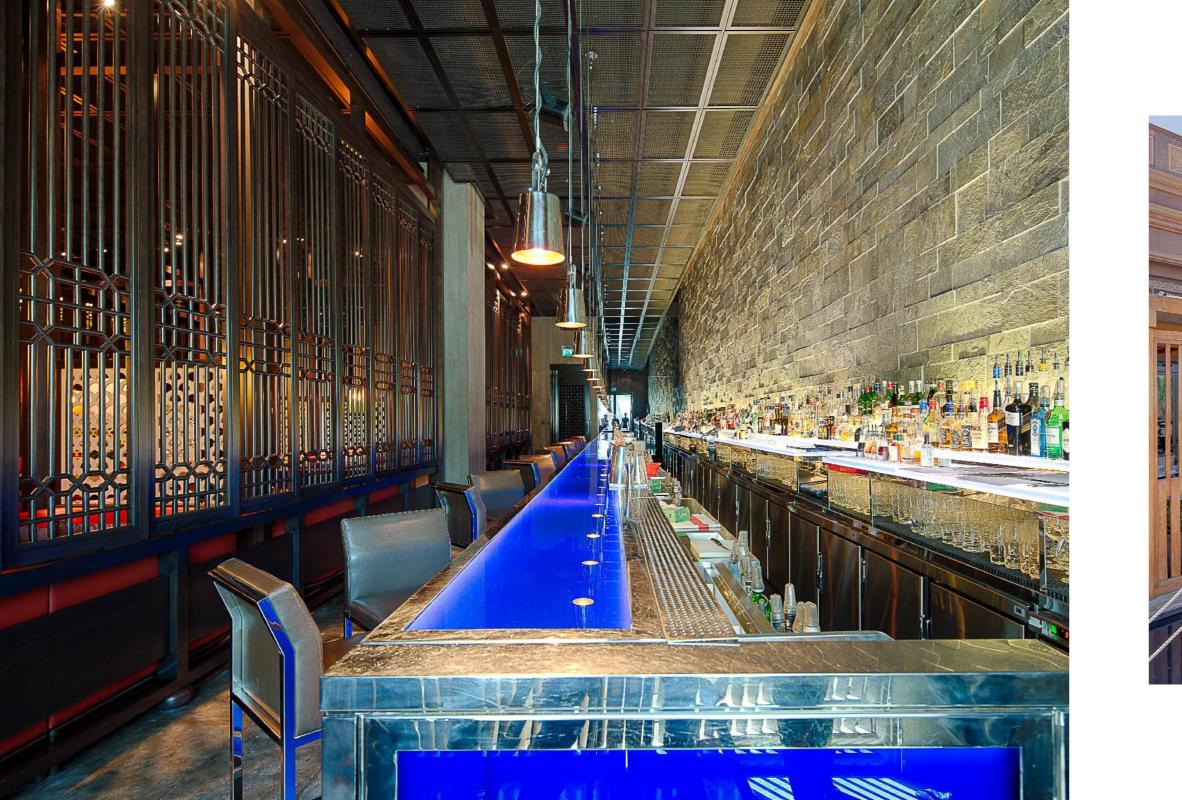

### CONRAD Restaurant, Dubai

onrad is a five star hotel located on Sheikh Zayed road. Abanos' scope of work was the restaurants; interior Fit-out including loose furntire and joinery items.