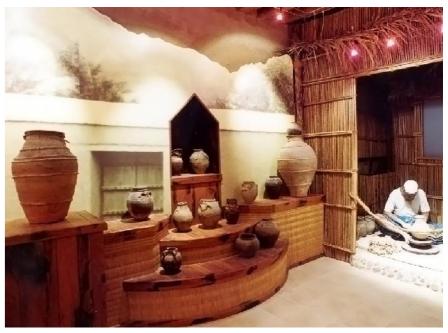

#### HATTA HERITAGE VILLAGE MUSEUM

This project involved the interior fitout of the museum showcasing the rich culture of the Emarati Heritage, various trades performed, as well as their live hood in the past.