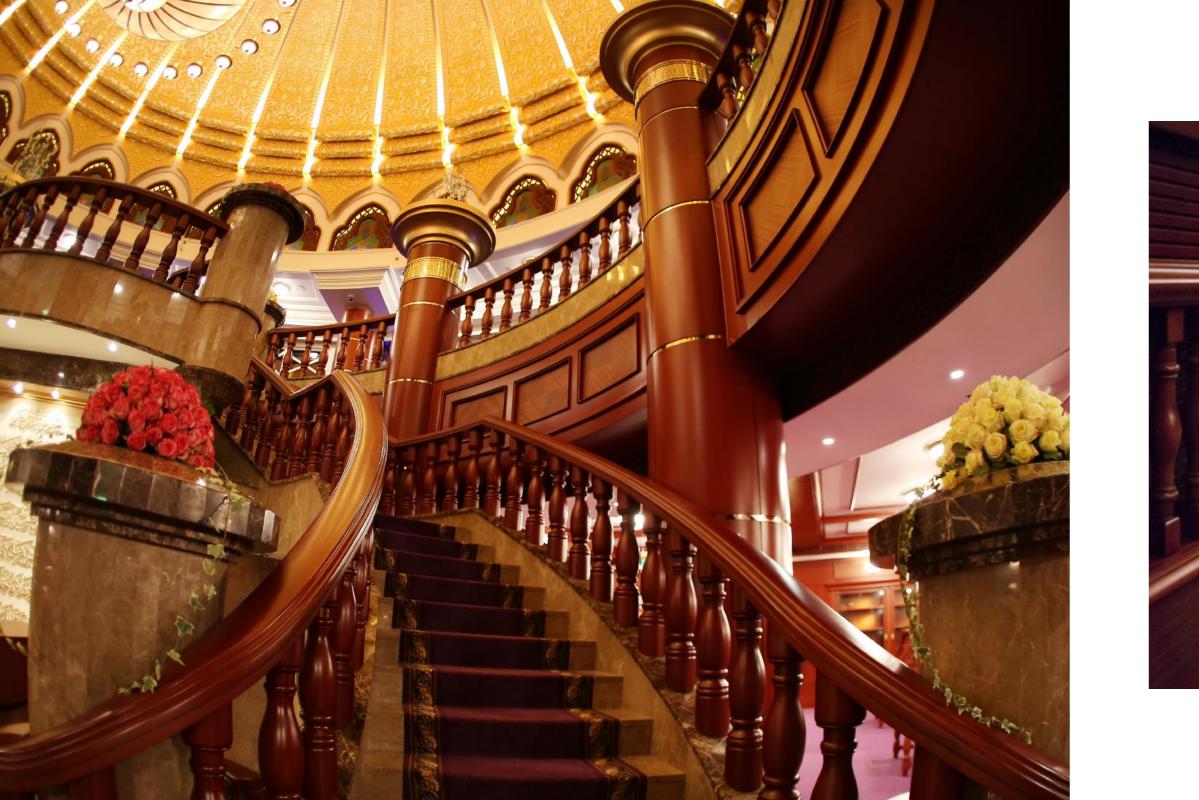

## HOLLY QURAN BUILDING, MUMZAR, DUBAI

banos was behind the most prestigious design work for the international Holy Quran Organization. A team of dedicated and competent professionals were responsible for planning, managing and coordinating the entire interior fitout & Joinery work for the project onsite. The fitout scope was composed of grand lobbies, a library room, auditorium, seminar rooms, an exhibition hall, offices, a museum, and a mosque.

ABANOS, for Holy Quran, such as woodwork, wall cladding, panels, domes, arches, columns, staircase balustrades, were used in decorating the building.

Conical Shaped Atrium Every Panel Was Carefully Planned And Fabricated According To The Form Of The Structure