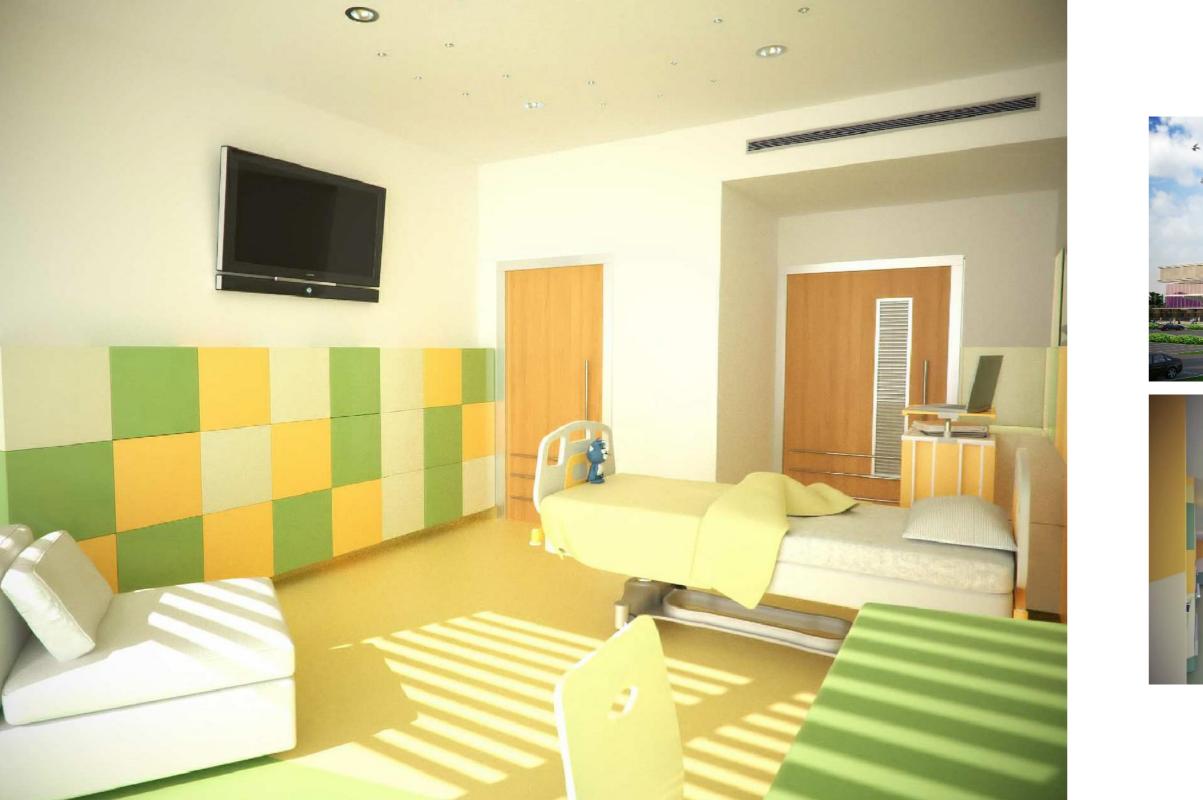

### JALILA CHILDREN'S SPECIALITY HOSPITAL

A banos's scope of work, in this project included supply as well as installation of wall paneling, wardrobes, joinery and wood work reception desks, mushrabiyas, cabinets stations, children shade seating, medical room cabinets, handrails shelves, antibacterial counters, furniture laminated desks, staff lounge kitchen furniture, and inpatient rooms.