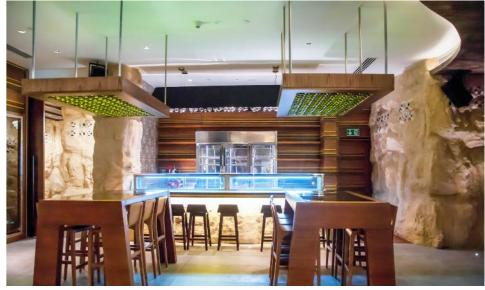

### HAKASSAN RESTAURANT, ABU DHABI

A Balinese Design with water all around and premises. A relaxing design approach that has the feel of a resort. Abanos worked hand in hand with Woods Bagot on the design development & execution of the project. Our work included joinery, water features and hard & soft landscaping.