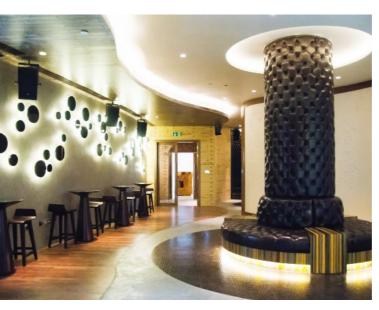

### HAKASSAN RESTAURANT, ABU DHABI

A Balinese Design with water all around and premises. A relaxing design approach that has the feel of a resort. Abanos worked hand in hand with Woods Bagot on the design development & execution of the project. Our work included joinery, water features and hard & soft landscaping.