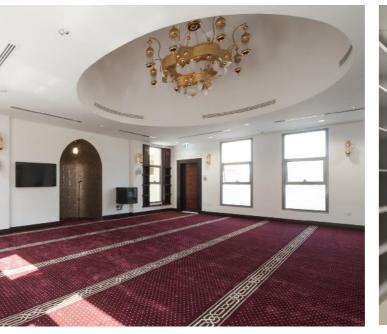

### TURKMENISTAN PRESIDENTIAL PALACE

Being part of this remarkable and momentous project, was a challenging and fulfilling offshore experience. The interior fitout and joinery work of some areas in the palace were carried out by Abanos. The scope of work included wall paneling, feature walls, wood moldings, cabinets, and other similar products. It also involved planning, coordination and project management activities to ensure excellence in workmanship and quality of the product.

> Sophisticated Details Crafted With Artistry And Masterful Workmanship, picture to the Left

```
Turkmenistan Palace with Sopisticated Details Crafted With Artistry And Masterful Workmanship
```