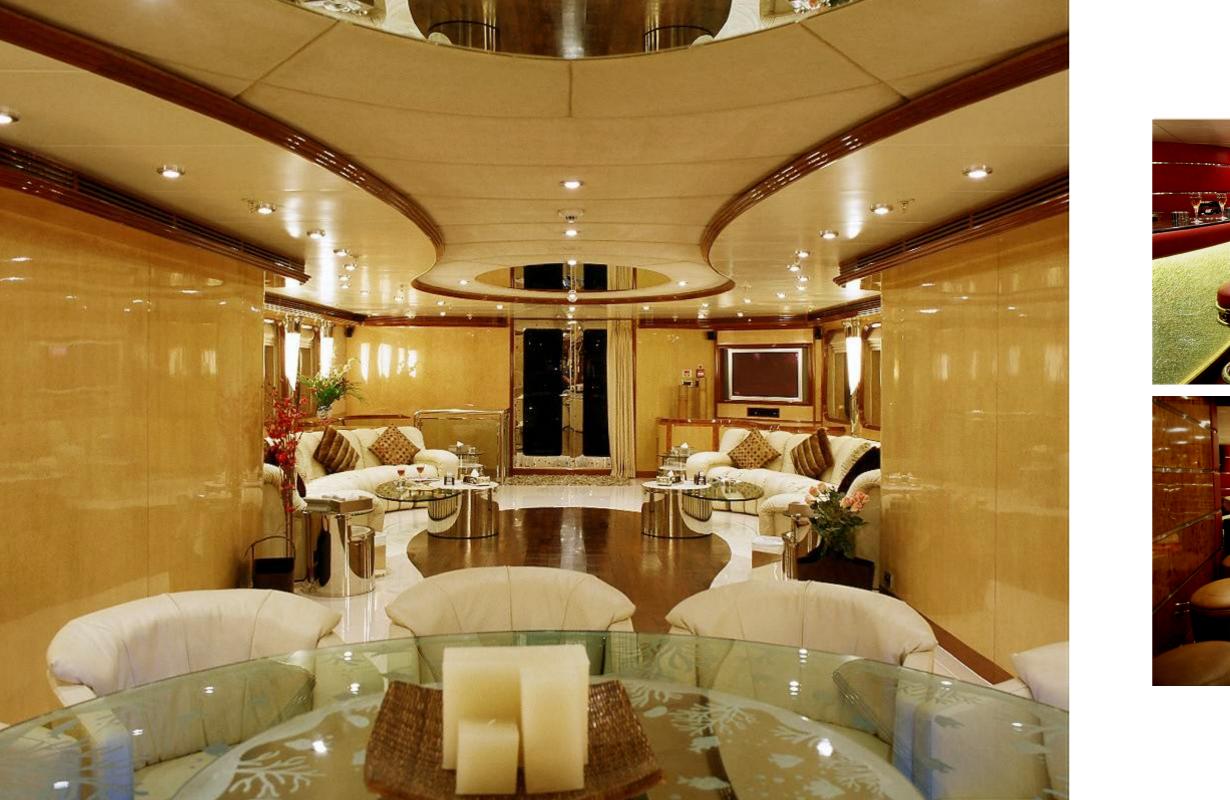

# YACHTS

- Moon Light Yacht Ocean Star Yacht ٠
- ٠

#### OCEAN STAR YACHT

cean Star Yacht is a luxurious custom made exclusive yacht, Abanos has finished the interior fit-out, including the beautiful wooden works and fascinating details.

# MOON LIGHT YACHT

oon Light Yacht is a luxurious custom made exclusive yacht. project. Abanos has finished the interior fitout, including the beautiful wooden works and it's sophistication.

| DUBAI HEAD OFFICE<br>& FACTORY | ABUDHABI OFFICE      | QATAR-DOHA OFFICE   | KSA OFFICE           |
|--------------------------------|----------------------|---------------------|----------------------|
| P.O BOX 114480,                | P.O BOX 41543, A     | P.O BOX 308833,     | P.O BOX 22977,       |
| DUBAI,UAE                      | Bu dhabi, uae        | Doha, qatar         | Riyadh Ksa           |
| TEL: +971 4 899 6111           | TEL: +971 2 772 7922 | TEL: +974 4480 4421 | TEL: +966 1 292 4183 |
| FAX: +971 4 885 9966           | FAX: +971 2 671 7933 | FAX: +974 4480 4426 | FAX: +966 1 292 4177 |