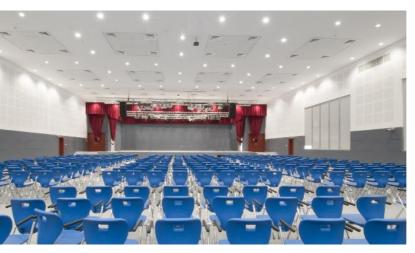

## HOLLY QURAN BUILDING, MUMZAR, DUBAI

banos was behind the most prestigious design work for the international Holy Quran Organization. A team of dedicated and competent professionals were responsible for planning, managing and coordinating the entire interior fitout & Joinery work for the project onsite. The fitout scope was composed of grand lobbies, a library room, auditorium, seminar rooms, an exhibition hall, offices, a museum, and a mosque.