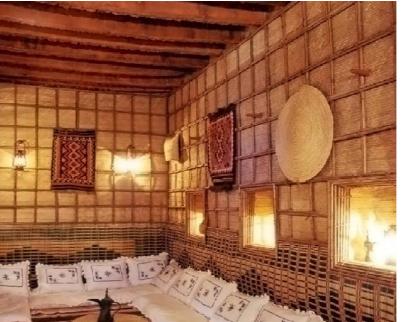

#### HATTA HERITAGE VILLAGE MUSEUM

This project involved the interior fitout of the museum showcasing the rich culture of the Emarati Heritage, various trades performed, as well as their live hood in the past.