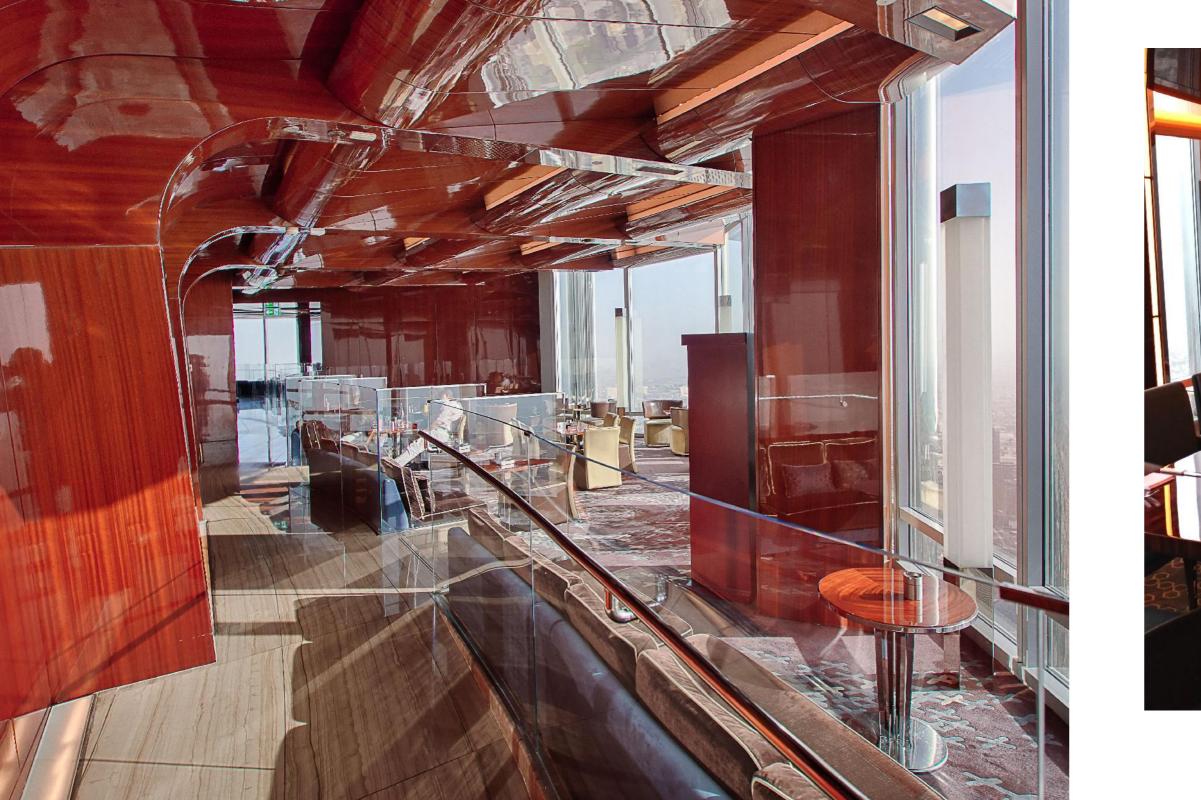

## ATMOSPHERE RESTAURANT, BURJ KHALIFA

This was one of Abanos' proudest achievements of Abanos, a project under Emaar development. Working at the peek of of Burj Khalifa, at level 122. Abanos' scope of work was exclusive and finished the complete fit out and joinery works within a tight time frame of four months. Abanos was able to deliver high-end completion of all works, and finishes as well as all the Electro mechanical works.