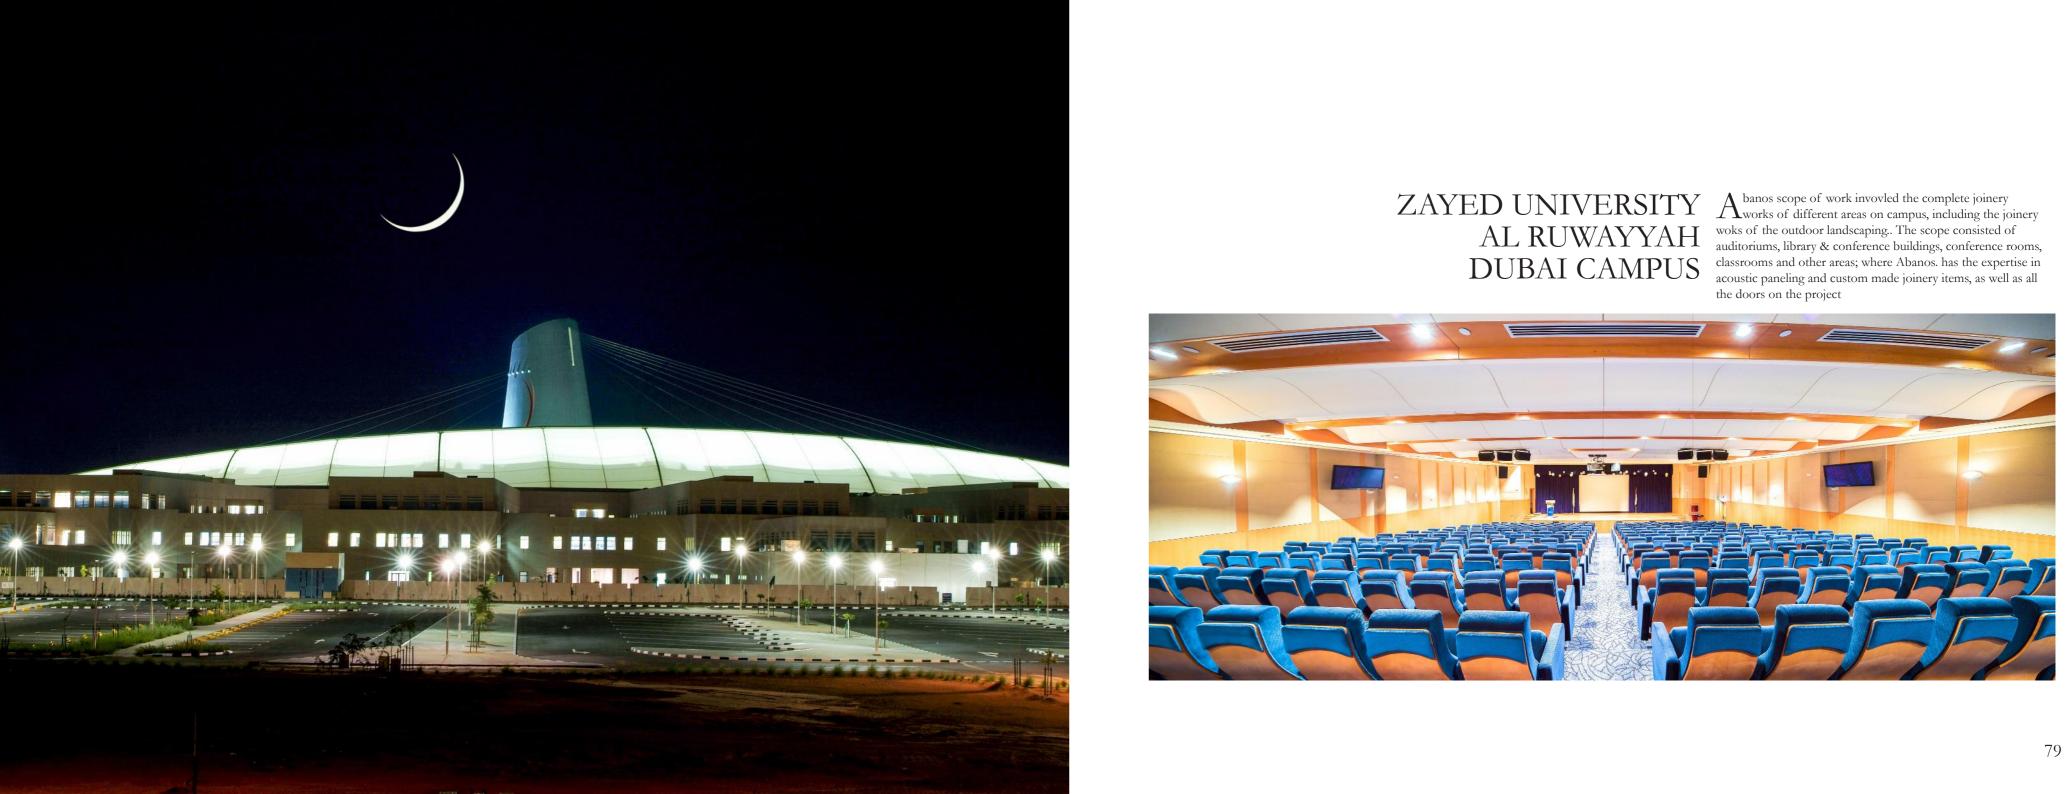

ed Details Crafted With Artistry And Masterful Workmanship, picture to the Left





```
Turkmenistan Palace with Sopisticated Details Crafted With Artistry And Masterful Workmanship
```





## HOLLY QURAN BUILDING, MUMZAR, DUBAI

banos was behind the most prestigious design work for the international Holy Quran Organization. A team of dedicated and competent professionals were responsible for planning, managing and coordinating the entire interior fitout & Joinery work for the project onsite. The fitout scope was composed of grand lobbies, a library room, auditorium, seminar rooms, an exhibition hall, offices, a museum, and a mosque.





ABANOS, for Holy Quran, such as woodwork, wall cladding, panels, domes, arches, columns, staircase balustrades, were used in decorating the building.









Conical Shaped Atrium Every Panel Was Carefully Planned And Fabricated According To The Form Of The Structure

 ${
m Z}^{
m ayed University, Alruwayyah Dubai,}$ 









#### THE PETROLEUM INSTITUE ADNOC

A banos's scope of work, in this project included supply as well as installation of wall paneling,, joinery and wood work reception desks, mushrabiyas, cabinet stations, seating areas, cabinets, handrails shelves, laminated desks, staff lounge, and inpatient rooms.





#### AL RUWAIS SCHOOL, ADNOC, ABUDHABI

Ruwais School, is by Adnoc client. Abanos' scope of work was the complete fit-out works, including, fire rated doors, class rooms, auditoriums, filing room, and the mosque.









# RESIDENTIAL

- Churchill Towers, Dubai
- Jazeera Towers
- Panorama, 6 Towers, Emaar, Dubai