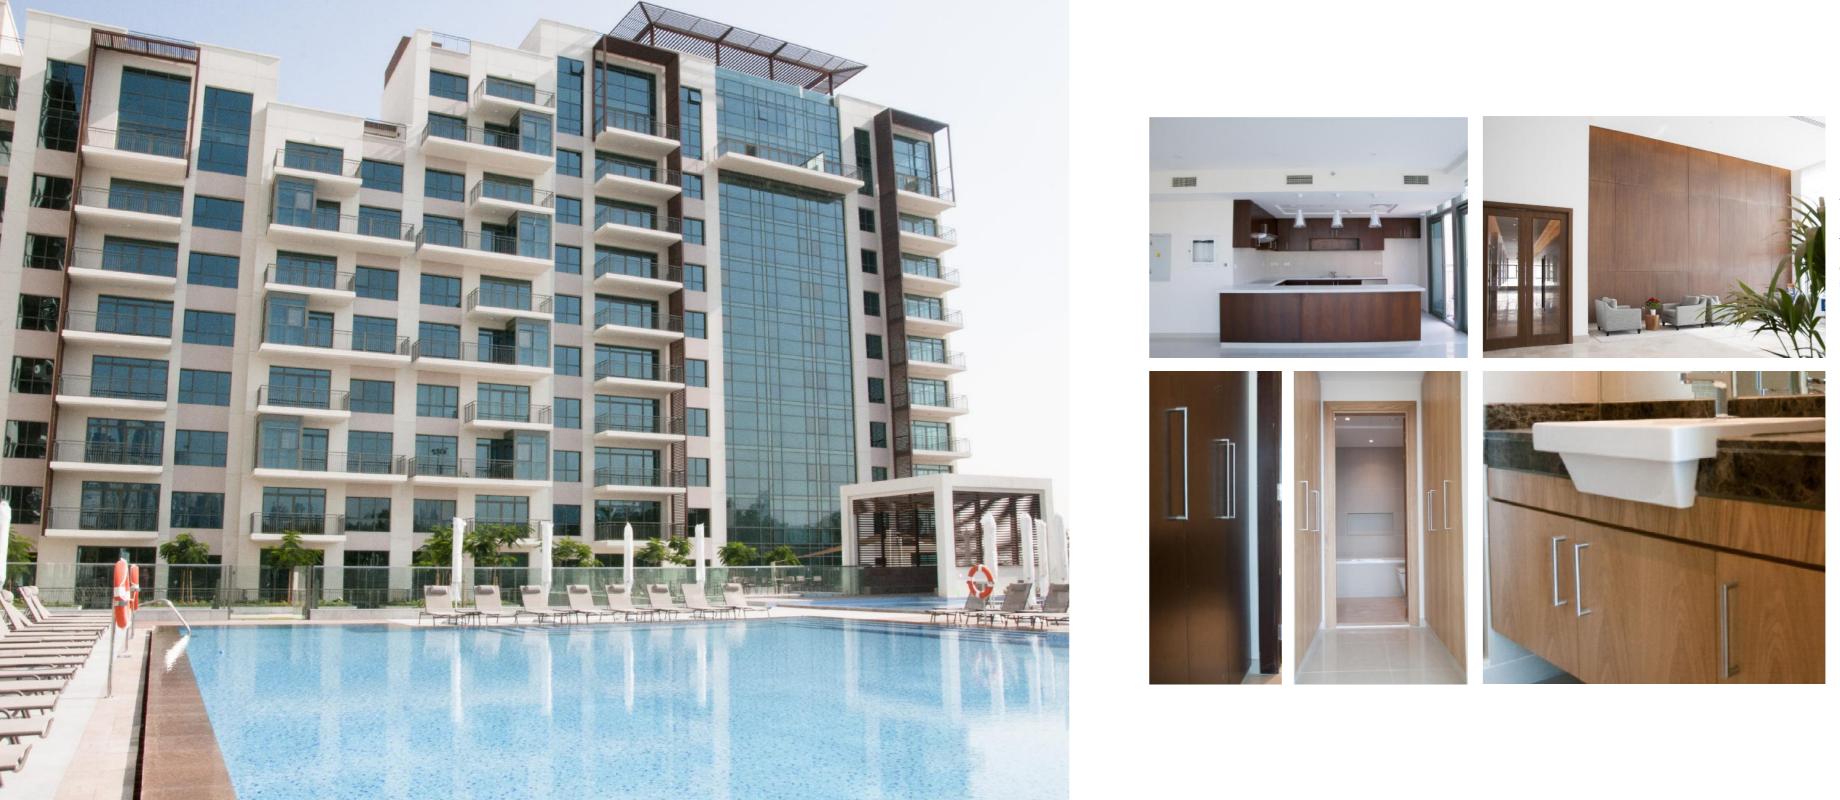

### MILLENIUM EXECUTIVE SERVICED APARTMENTS, ABU DHABI

turnkey project where Abanos' scope of work included the design & complete interior fitout and joinery work for the hotel. Located in Abudhabi, The scope of fitout constitsted of a 198 apartment unites. a reception area including main lobby offices and main kitchen. a business center, three meeting rooms, a lounge, the management office ladies saloon, and a complete spa facility.