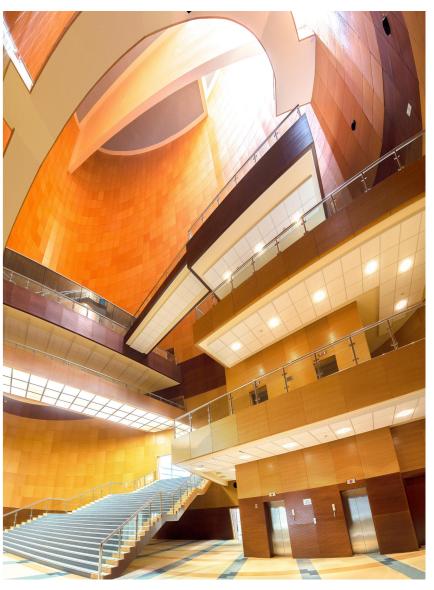

## HOLLY QURAN BUILDING, MUMZAR, DUBAI

banos was behind the most prestigious design work for the international Holy Quran Organization. A team of dedicated and competent professionals were responsible for planning, managing and coordinating the entire interior fitout & Joinery work for the project onsite. The fitout scope was composed of grand lobbies, a library room, auditorium, seminar rooms, an exhibition hall, offices, a museum, and a mosque.

ABANOS, for Holy Quran, such as woodwork, wall cladding, panels, domes, arches, columns, staircase balustrades, were used in decorating the building.

Conical Shaped Atrium Every Panel Was Carefully Planned And Fabricated According To The Form Of The Structure