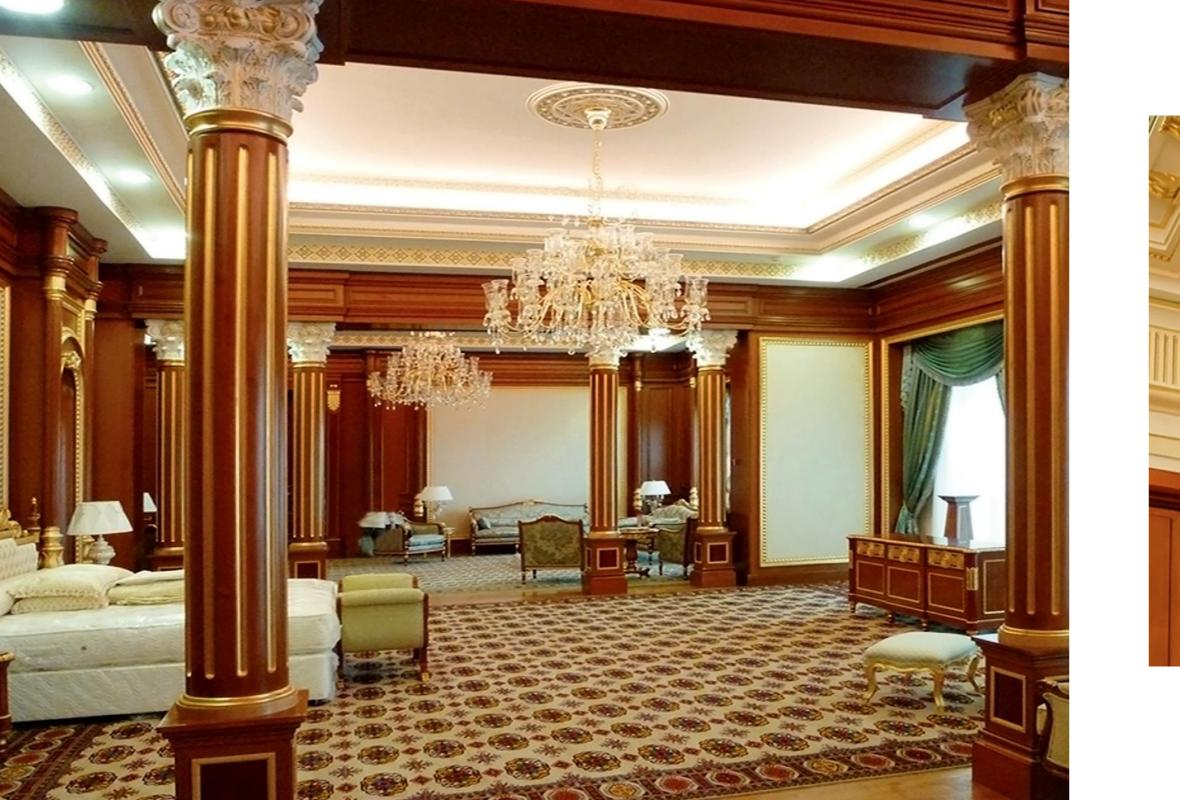

### TURKMENISTAN PRESIDENTIAL PALACE

Being part of this remarkable and momentous project, was a challenging and fulfilling offshore experience. The interior fitout and joinery work of some areas in the palace were carried out by Abanos. The scope of work included wall paneling, feature walls, wood moldings, cabinets, and other similar products. It also involved planning, coordination and project management activities to ensure excellence in workmanship and quality of the product.

> Sophisticated Details Crafted With Artistry And Masterful Workmanship, picture to the Left

```
Turkmenistan Palace with Sopisticated Details Crafted With Artistry And Masterful Workmanship
```