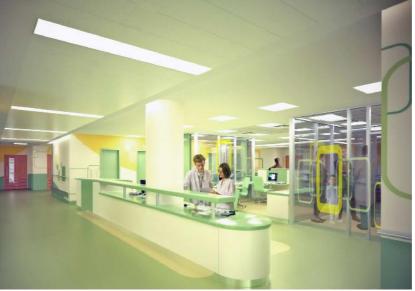

## NMC HOSPITAL, ABU DHABI

MC Hospital, is one of abanos's full fitout project. Where we have manufactured the joinery items including fire rated doors, cabinets, counters, with hygienic properties. We also provided the FF& E for the hospital.

### JALILA CHILDREN'S SPECIALITY HOSPITAL

A banos's scope of work, in this project included supply as well as installation of wall paneling, wardrobes, joinery and wood work reception desks, mushrabiyas, cabinets stations, children shade seating, medical room cabinets, handrails shelves, antibacterial counters, furniture laminated desks, staff lounge kitchen furniture, and inpatient rooms.