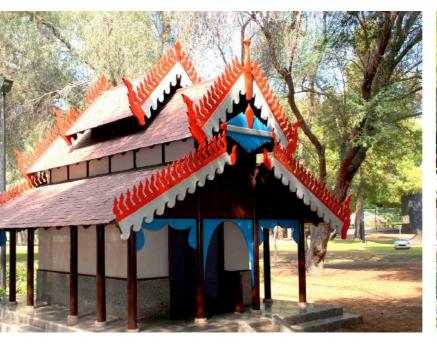

#### ZABEEL PARK DUBAI

This is one of Abanos' early projects that stand as a solid proof to the quality of skilled workmanship to this day, The scope of work involved the complete joinery and fitout works of Zabeel Park, especially the domes in Gate 4