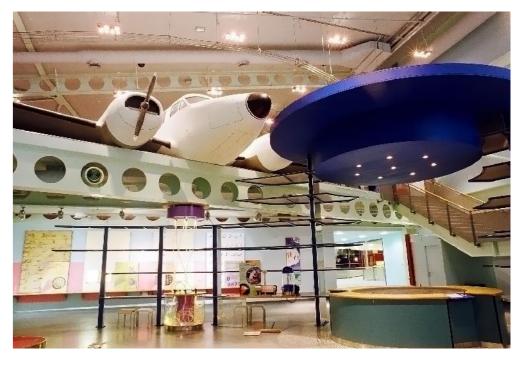

#### CHILDREN'S CITY CREEK PARK DUBAI

hildren's city otherwise also called (Science Museum) is a children's educational & entertainment facility that covers 71,000 square meter, including a museum. Abanos' Scope of work involved the joinery & woodwork as well as some Fit-Out works