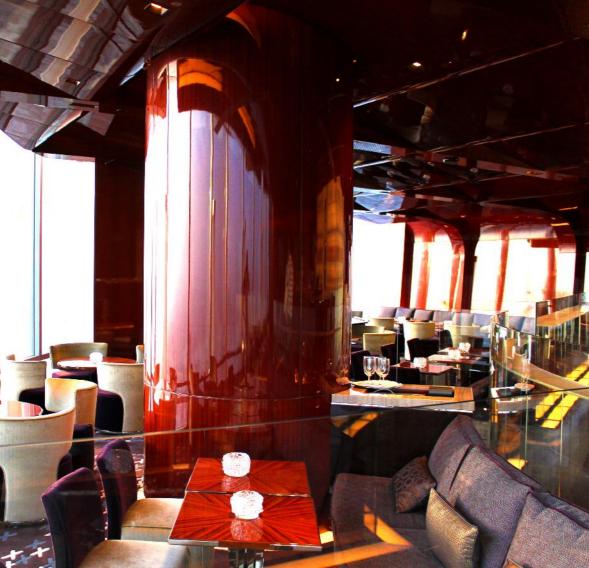

## ATMOSPHERE RESTAURANT, BURJ KHALIFA

This was one of Abanos' proudest achievements of Abanos, a project under Emaar development. Working at the peek of of Burj Khalifa, at level 122. Abanos' scope of work was exclusive and finished the complete fit out and joinery works within a tight time frame of four months. Abanos was able to deliver high-end completion of all works, and finishes as well as all the Electro mechanical works.