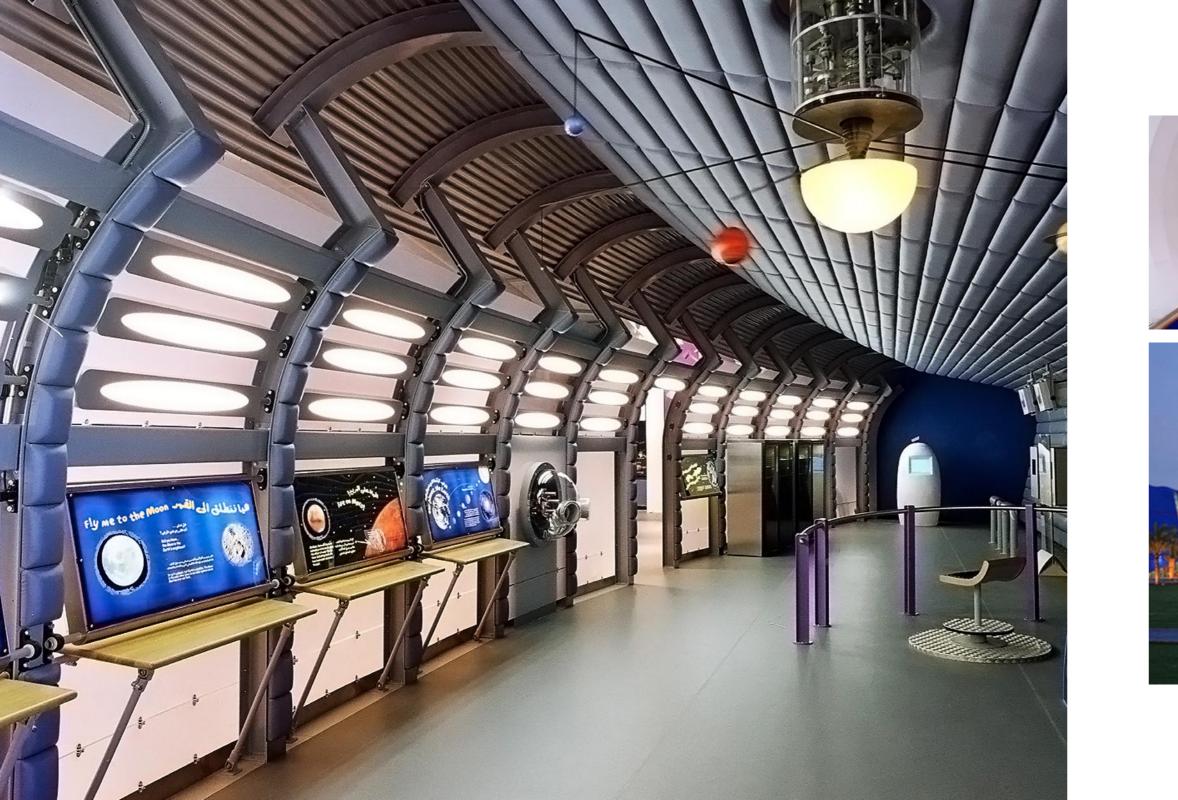

#### CHILDREN'S CITY CREEK PARK DUBAI

hildren's city otherwise also called (Science Museum) is a children's educational & entertainment facility that covers 71,000 square meter, including a museum. Abanos' Scope of work involved the joinery & woodwork as well as some Fit-Out works