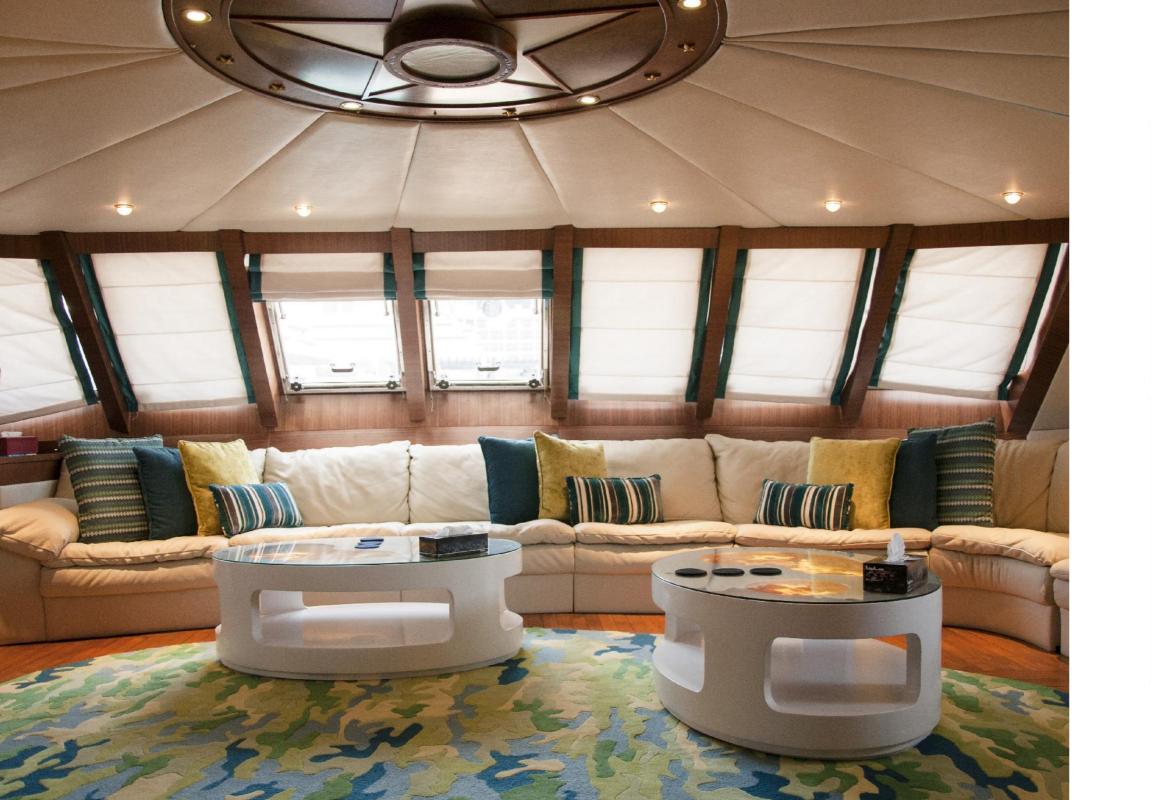

# YACHTS

- Moon Light Yacht Ocean Star Yacht ٠
- ٠

#### OCEAN STAR YACHT

cean Star Yacht is a luxurious custom made exclusive yacht, Abanos has finished the interior fit-out, including the beautiful wooden works and fascinating details.

# MOON LIGHT YACHT

oon Light Yacht is a luxurious custom made exclusive yacht. project. Abanos has finished the interior fitout, including the beautiful wooden works and it's sophistication.

| DUBAI HEAD OFFICE<br>& FACTORY | ABUDHABI OFFICE      | QATAR-DOHA OFFICE   | KSA OFFICE           |
|--------------------------------|----------------------|---------------------|----------------------|
| P.O BOX 114480,                | P.O BOX 41543, A     | P.O BOX 308833,     | P.O BOX 22977,       |
| DUBAI,UAE                      | Bu dhabi, uae        | Doha, qatar         | Riyadh Ksa           |
| TEL: +971 4 899 6111           | TEL: +971 2 772 7922 | TEL: +974 4480 4421 | TEL: +966 1 292 4183 |
| FAX: +971 4 885 9966           | FAX: +971 2 671 7933 | FAX: +974 4480 4426 | FAX: +966 1 292 4177 |