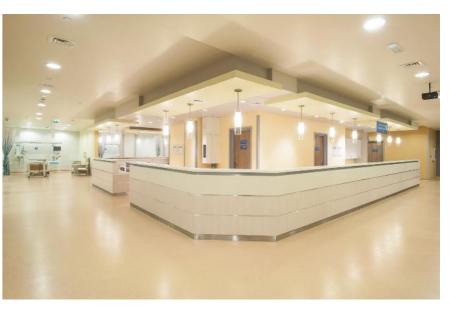

## NMC HOSPITAL, ABU DHABI

MC Hospital, is one of abanos's full fitout project. Where we have manufactured the joinery items including fire rated doors, cabinets, counters, with hygienic properties. We also provided the FF& E for the hospital.