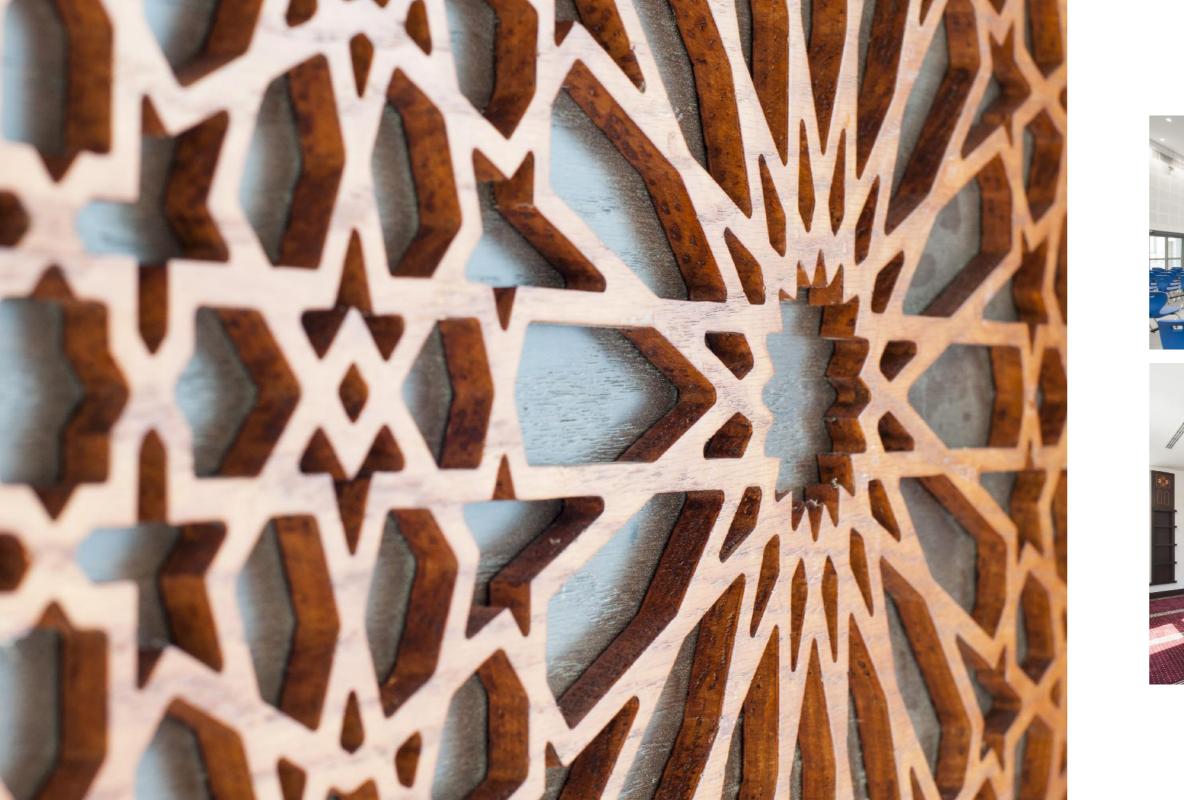

> Sophisticated Details Crafted With Artistry And Masterful Workmanship, picture to the Left

```
Turkmenistan Palace with Sopisticated Details Crafted With Artistry And Masterful Workmanship
```