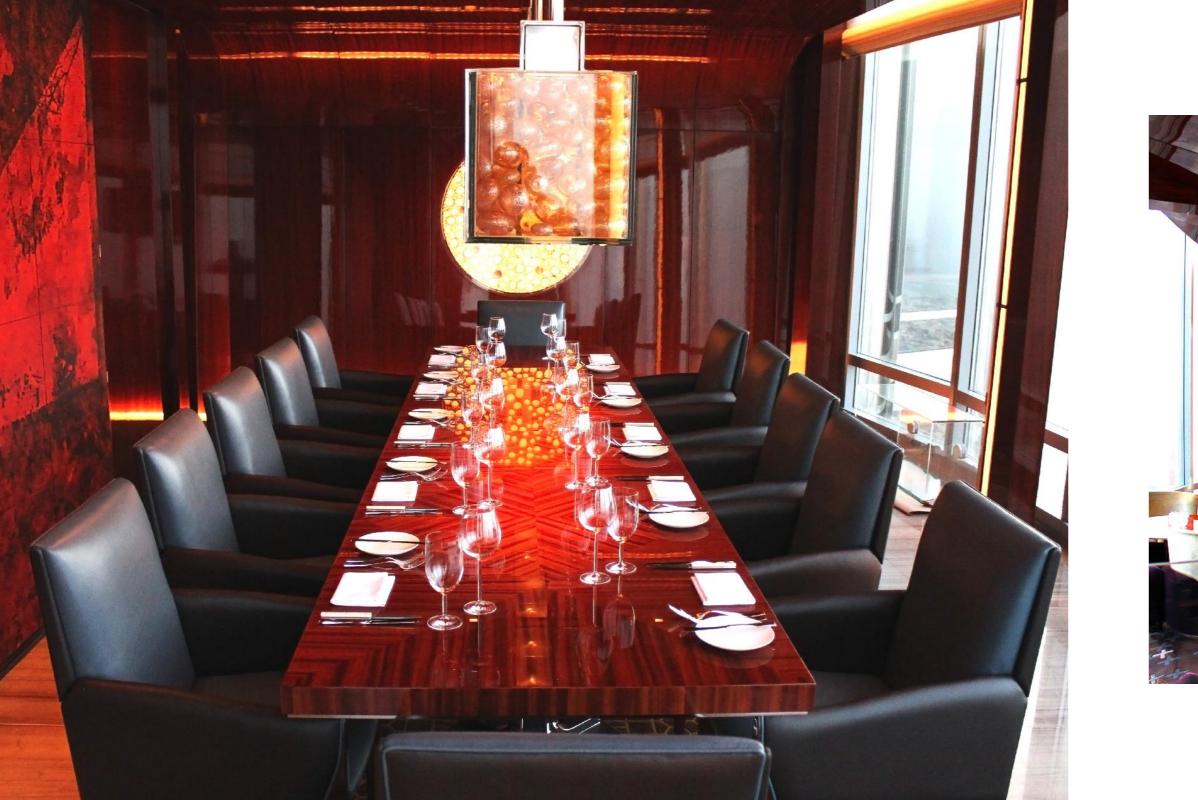

## ATMOSPHERE RESTAURANT, BURJ KHALIFA

This was one of Abanos' proudest achievements of Abanos, a project under Emaar development. Working at the peek of of Burj Khalifa, at level 122. Abanos' scope of work was exclusive and finished the complete fit out and joinery works within a tight time frame of four months. Abanos was able to deliver high-end completion of all works, and finishes as well as all the Electro mechanical works.