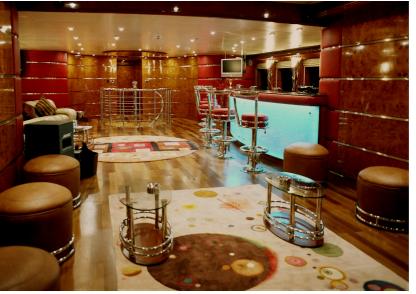

# YACHTS

- Moon Light Yacht Ocean Star Yacht ٠
- ٠

#### OCEAN STAR YACHT

cean Star Yacht is a luxurious custom made exclusive yacht, Abanos has finished the interior fit-out, including the beautiful wooden works and fascinating details.

# MOON LIGHT YACHT

oon Light Yacht is a luxurious custom made exclusive yacht. project. Abanos has finished the interior fitout, including the beautiful wooden works and it's sophistication.

| DUBAI HEAD OFFICE<br>& FACTORY | ABUDHABI OFFICE      | QATAR-DOHA OFFICE   | KSA OFFICE           |
|--------------------------------|----------------------|---------------------|----------------------|
| P.O BOX 114480,                | P.O BOX 41543, A     | P.O BOX 308833,     | P.O BOX 22977,       |
| DUBAI,UAE                      | Bu dhabi, uae        | Doha, qatar         | Riyadh Ksa           |
| TEL: +971 4 899 6111           | TEL: +971 2 772 7922 | TEL: +974 4480 4421 | TEL: +966 1 292 4183 |
| FAX: +971 4 885 9966           | FAX: +971 2 671 7933 | FAX: +974 4480 4426 | FAX: +966 1 292 4177 |