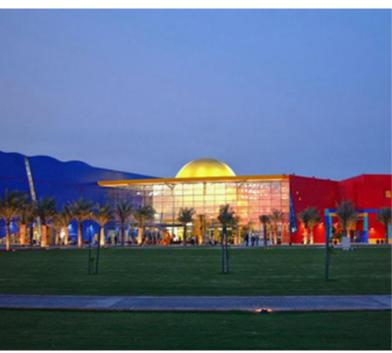

#### CHILDREN'S CITY CREEK PARK DUBAI

hildren's city otherwise also called (Science Museum) is a children's educational & entertainment facility that covers 71,000 square meter, including a museum. Abanos' Scope of work involved the joinery & woodwork as well as some Fit-Out works